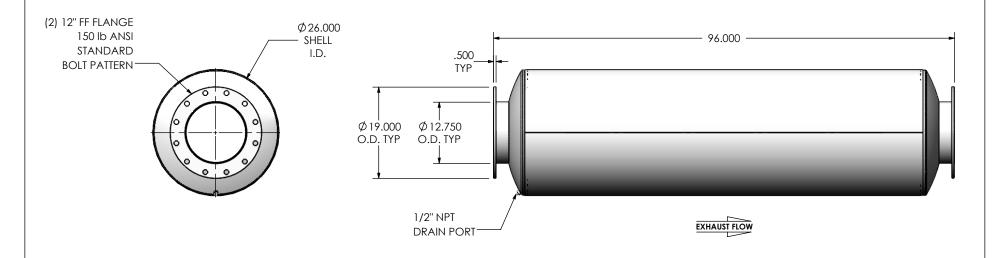

## NOTES:

 DO NOT USE EQUIPMENT TO SUPPORT OTHER PARTS OF THE EXHAUST SYSTEM WITHOUT PROPER REINFORCEMENT

## MATERIAL CONSTRUCTION:

CARBON STEEL

## PAINT:

• HIGH TEMPERATURE BLACK (MIRATECH COATING SYSTEM 5)

| PROJECT NAME  PROPOSAL NUMBER  SALES ORDER NO.  CUSTOMER P.O. | PROPRIETARY AND CONFIDENTIAL                                                                                            | DIMENSIONS ARE IN INCHES UNLESS OTHERWISE SPECIFIED                                                                                 |                    |                                  |                                        | IRALECH        | PRODU     |          |
|---------------------------------------------------------------|-------------------------------------------------------------------------------------------------------------------------|-------------------------------------------------------------------------------------------------------------------------------------|--------------------|----------------------------------|----------------------------------------|----------------|-----------|----------|
|                                                               | THE INFORMATION CONTAINED IN THIS DRAWING IS THE SOLE PROPERTY OF MIRATECH GROUP, LLC. ANY REPRODUCTION IN PART OR AS A | DIMENSIONAL TOLERANCES UNLESS OTHERWISE SPECIFIED ANGLES  MACH: ±1' INCHES: ±0.125  BEND: ±3' MILLIMETERS: ±2  DO NOT SCALE DRAWING |                    |                                  | JREE0-12PF-2-00000000<br>Sales Drawing |                |           |          |
|                                                               | WHOLE WITHOUT THE WRITTEN PERMISSION OF MIRATECH                                                                        | DRAWN<br>JFS                                                                                                                        | DATE<br>08/08/2016 | DRAWING JREE0-12PF-2-00000000 SD |                                        |                |           | REV<br>0 |
| COSTOMER F.O.                                                 | GROUP, LLC IS PROHIBITED.                                                                                               | REVIEWED BY<br>EQJ                                                                                                                  | DATE<br>08/19/2016 | SIZE<br><b>A</b>                 | SCALE 1:20                             | WEIGHT: 436 lb | SHEET 1 O | )F 1     |