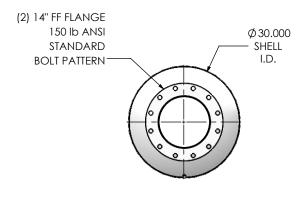

## NOTES:

• DO NOT USE EQUIPMENT TO SUPPORT OTHER PARTS OF THE EXHAUST SYSTEM WITHOUT PROPER REINFORCEMENT

## MATERIAL CONSTRUCTION:

• 304 STAINLESS STEEL

## PAINT:

NONE

| PROJECT NAME    |                                                                                            |
|-----------------|--------------------------------------------------------------------------------------------|
|                 | PROPRIETARY AND CONFIDENTIAL                                                               |
| PROPOSAL NUMBER | THE INFORMATION CONTAINED IN THIS DRAWING IS THE SOLE PROPERT' OF MIRATECH GROUP, LLC. ANY |
| SALES ORDER NO. | REPRODUCTION IN PART OR AS A WHOLE WITHOUT THE WRITTEN PERMISSION OF MIRATECH              |
| CUSTOMER P.O.   | GROUP, LLC IS PROHIBITED.