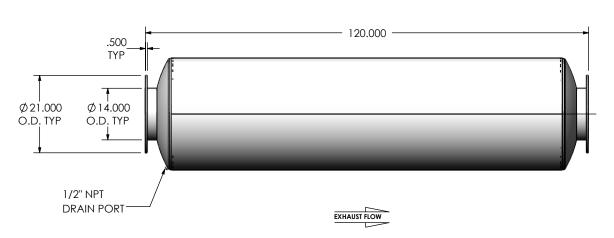

## NOTES:

• DO NOT USE EQUIPMENT TO SUPPORT OTHER PARTS OF THE EXHAUST SYSTEM WITHOUT PROPER REINFORCEMENT