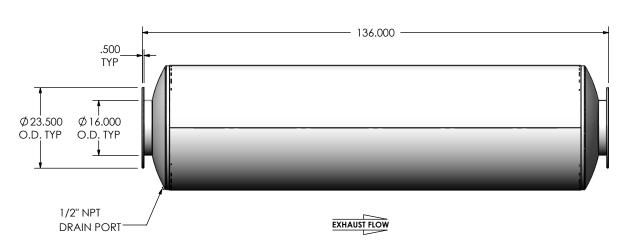

**Sales Drawing** DRAWING REV JREE0-16PF-2-00000000 SD 0 SCALE 1:28 WEIGHT: 785 lb SHEET 1 OF 1