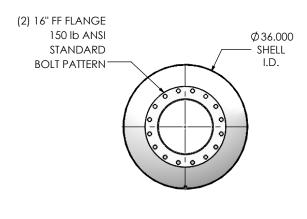

**Sales Drawing** DRAWING REV JREE0-16PF-2-00000000 SD 0 SCALE 1:28 WEIGHT: 785 lb SHEET 1 OF 1