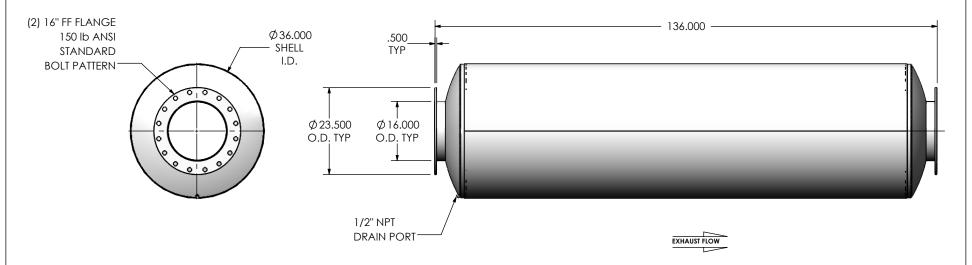

## NOTES:

 DO NOT USE EQUIPMENT TO SUPPORT OTHER PARTS OF THE EXHAUST SYSTEM WITHOUT PROPER REINFORCEMENT

## MATERIAL CONSTRUCTION:

• 304 STAINLESS STEEL

## PAINT:

NONE

| PROJECT NAME                                    | PROPRIETARY AND CONFIDENTIAL                                                                                            | DIMENSIONS ARE IN INCHES UNLESS OTHERWISE SPECIFIED                                                                                |                    |                  |                                        | IIRALECH                 | PRODU     | ICTS°    |
|-------------------------------------------------|-------------------------------------------------------------------------------------------------------------------------|------------------------------------------------------------------------------------------------------------------------------------|--------------------|------------------|----------------------------------------|--------------------------|-----------|----------|
| PROPOSAL NUMBER  SALES ORDER NO.  CUSTOMER P.O. | THE INFORMATION CONTAINED IN THIS DRAWING IS THE SOLE PROPERTY OF MIRATECH GROUP, LLC. ANY REPRODUCTION IN PART OR AS A | DIMENSIONAL TOLERANCES UNLESS OTHERWISE SPECIFIED  MAGLES  MACH: ±1 INCHES: ±0.125  BEND: ±3 MILLIMETERS: ±2  DO NOT SCALE DRAWING |                    |                  | JREE0-16PF-3-00000000<br>Sales Drawing |                          |           |          |
|                                                 | WHOLE WITHOUT THE WRITTEN PERMISSION OF MIRATECH COURS ALL OF PROMISTED                                                 | DRAWN<br>JFS                                                                                                                       | DATE<br>08/08/2016 | DRA              | WING .                                 | JREE0-16PF-3-00000000 SD |           | REV<br>0 |
| COSTOMER 1.O.                                   | GROUP, LLC IS PROHIBITED.                                                                                               | REVIEWED BY<br>EQJ                                                                                                                 | DATE<br>08/19/2016 | SIZE<br><b>A</b> | SCALE 1:26                             | WEIGHT: 802 lb           | SHEET 1 O | DF 1     |