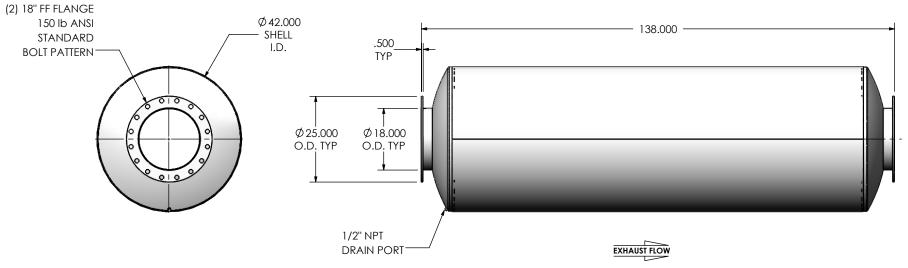

## NOTES:

• DO NOT USE EQUIPMENT TO SUPPORT OTHER PARTS OF THE EXHAUST SYSTEM WITHOUT PROPER REINFORCEMENT

## MATERIAL CONSTRUCTION:

• 304 STAINLESS STEEL

JREE0-18PF-3-00000000

**Sales Drawing** 

JREE0-18PF-3-00000000 SD

WEIGHT: 989 lb

SHEET 1 OF 1

REV 0