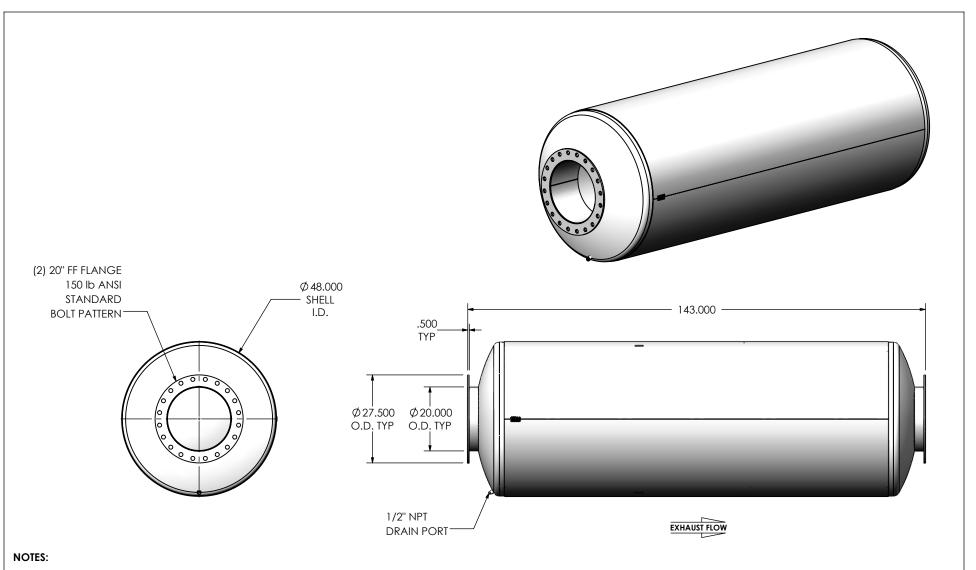

• DO NOT USE EQUIPMENT TO SUPPORT OTHER PARTS OF THE EXHAUST SYSTEM WITHOUT PROPER REINFORCEMENT

## MATERIAL CONSTRUCTION:

CARBON STEEL

## PAINT:

• HIGH TEMPERATURE BLACK (MIRATECH COATING SYSTEM 5)

| PROJECT NAME    |                                                                                                                                                                          |
|-----------------|--------------------------------------------------------------------------------------------------------------------------------------------------------------------------|
|                 | PROPRIETARY AND CONFIDENTIAL                                                                                                                                             |
| PROPOSAL NUMBER | THE INFORMATION CONTAINED IN THIS DRAWING IS THE SOLE PROPERTY OF MIRATECH GROUP, LLC. ANY REPRODUCTION IN PART OR AS A WHOLE WITHOUT THE WRITTEN PERMISSION OF MIRATECH |
| SALES ORDER NO. |                                                                                                                                                                          |
| CUSTOMER P.O.   | GROUP, LLC IS PROHIBITED.                                                                                                                                                |
|                 |                                                                                                                                                                          |