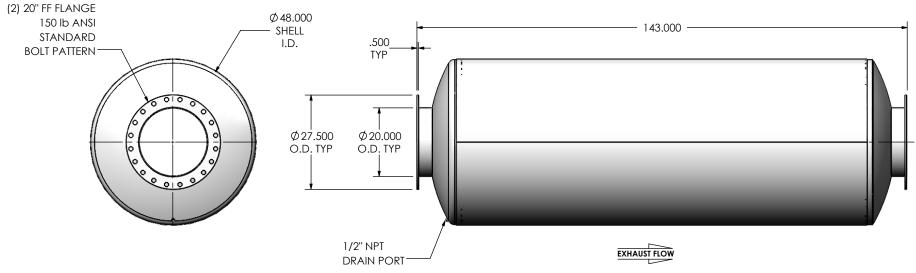

## NOTES:

 DO NOT USE EQUIPMENT TO SUPPORT OTHER PARTS OF THE EXHAUST SYSTEM WITHOUT PROPER REINFORCEMENT

## MATERIAL CONSTRUCTION:

• 304 STAINLESS STEEL

## PAINT:

NONE

| PROJECT NAME  PROPOSAL NUMBER  SALES ORDER NO.  CUSTOMER P.O. | PROPRIETARY AND CONFIDENTIAL                                                                                            | DIMENSIONS ARE IN INCHES UNLESS OTHERWISE SPECIFIED                                                                             |                    | •                |                                        | IRACECH                  | PRODUC     |     |
|---------------------------------------------------------------|-------------------------------------------------------------------------------------------------------------------------|---------------------------------------------------------------------------------------------------------------------------------|--------------------|------------------|----------------------------------------|--------------------------|------------|-----|
|                                                               | THE INFORMATION CONTAINED IN THIS DRAWING IS THE SOLE PROPERTY OF MIRATECH GROUP, LLC. ANY REPRODUCTION IN PART OR AS A | DIMENSIONAL TOLERANCES UNLESS OTHERWISE SPECIFIED ANGLES MACH: ±1 INCHES: ±0.125 BEND: ±3 MILLIMETERS: ±2  DO NOT SCALE DRAWING |                    |                  | JREE0-20PF-3-00000000<br>Sales Drawing |                          |            |     |
|                                                               | WHOLE WITHOUT THE WRITTEN PERMISSION OF MIRATECH GROUP, LLC IS PROHIBITED.                                              | DRAWN<br>JFS                                                                                                                    | DATE<br>08/08/2016 | DRAV             |                                        | JREE0-20PF-3-00000000 SD |            | REV |
| COSTONIER 1.O.                                                | GROUP, LLC IS PROHIBITED.                                                                                               | REVIEWED BY<br>EQJ                                                                                                              | DATE<br>08/19/2016 | SIZE<br><b>A</b> | SCALE 1:28                             | WEIGHT: 1216 lb          | SHEET 1 OF | 1   |