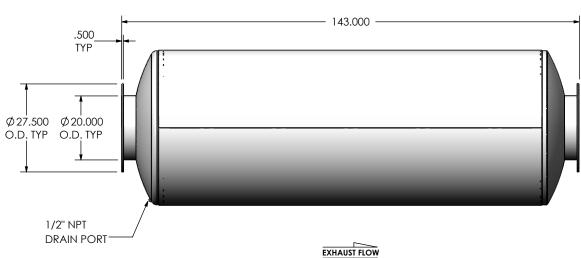

## **NOTES:**

 DO NOT USE EQUIPMENT TO SUPPORT OTHER PARTS OF THE EXHAUST SYSTEM WITHOUT PROPER REINFORCEMENT

## MATERIAL CONSTRUCTION:

CARBON STEEL

## PAINT:

• HIGH TEMPERATURE BLACK (MIRATECH COATING SYSTEM 5)

| PROJECT NAME    |                                                                                            |
|-----------------|--------------------------------------------------------------------------------------------|
|                 | PROPRIETARY AND CONFIDENTIAL                                                               |
| PROPOSAL NUMBER | THE INFORMATION CONTAINED IN THIS DRAWING IS THE SOLE PROPERTY OF MIRATECH GROUP, LLC. ANY |
| SALES ORDER NO. | REPRODUCTION IN PART OR AS A WHOLE WITHOUT THE WRITTEN PERMISSION OF MIRATECH              |
| CUSTOMER P.O.   | GROUP, LLC IS PROHIBITED.                                                                  |