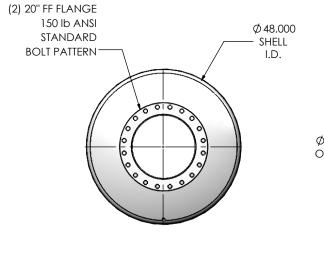

## MATERIAL CONSTRUCTION:

CARBON STEEL

## PAINT:

• HIGH TEMPERATURE BLACK (MIRATECH COATING SYSTEM 5)

| PROJECT NAME    |                                                                                            |
|-----------------|--------------------------------------------------------------------------------------------|
|                 | PROPRIETARY AND CONFIDENTIAL                                                               |
| PROPOSAL NUMBER | THE INFORMATION CONTAINED IN THIS DRAWING IS THE SOLE PROPERTY OF MIRATECH GROUP, LLC. ANY |
| SALES ORDER NO. | REPRODUCTION IN PART OR AS A WHOLE WITHOUT THE WRITTEN PERMISSION OF MIRATECH              |
| CUSTOMER P.O.   | GROUP, LLC IS PROHIBITED.                                                                  |