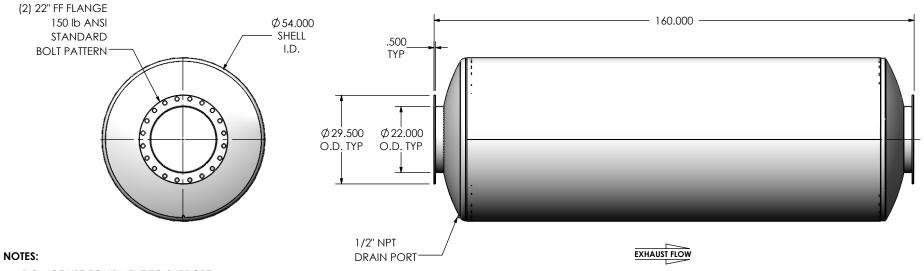

• DO NOT USE EQUIPMENT TO SUPPORT OTHER PARTS OF THE EXHAUST SYSTEM WITHOUT PROPER REINFORCEMENT

## MATERIAL CONSTRUCTION:

• 304 STAINLESS STEEL

## PAINT:

NONE

| PROJECT NAME    |                                                                                                  |
|-----------------|--------------------------------------------------------------------------------------------------|
|                 | PROPRIETARY AND CONFIDENTIAL                                                                     |
| PROPOSAL NUMBER | THE INFORMATION CONTAINED IN<br>THIS DRAWING IS THE SOLE PROPERTY<br>OF MIRATECH GROUP, LLC. ANY |
| SALES ORDER NO. | REPRODUCTION IN PART OR AS A WHOLE WITHOUT THE WRITTEN PERMISSION OF MIRATECH                    |
| CUSTOMER P.O.   | GROUP, LLC IS PROH