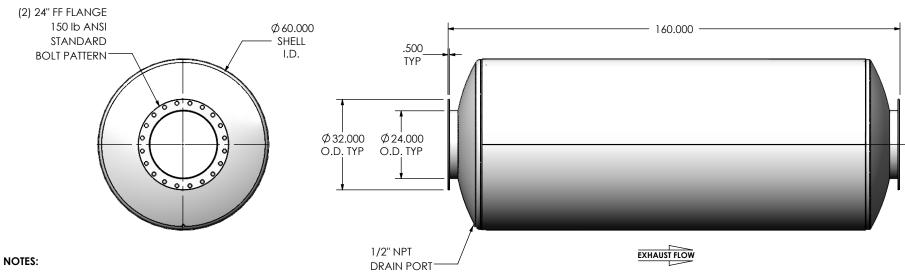

 DO NOT USE EQUIPMENT TO SUPPORT OTHER PARTS OF THE EXHAUST SYSTEM WITHOUT PROPER REINFORCEMENT

## MATERIAL CONSTRUCTION:

• 316 STAINLESS STEEL

## PAINT:

NONE

| Р | PROJECT NAME  PROPOSAL NUMBER  SALES ORDER NO.  CUSTOMER P.O. | THE INFORMATION CONTAINED IN THIS DRAWING IS THE SOLE PROPERTY OF MIRATECH GROUP, LLC. ANY REPRODUCTION IN PART OR AS A WHOLE WITHOUT THE WRITTEN PERMISSION OF MIRATECH | DIMENSIONS ARE IN INCHES UNLESS OTHERWISE SPECIFIED                                                                   |                    | •                |                                        | IRACECH                  | PRODUC     |     |
|---|---------------------------------------------------------------|--------------------------------------------------------------------------------------------------------------------------------------------------------------------------|-----------------------------------------------------------------------------------------------------------------------|--------------------|------------------|----------------------------------------|--------------------------|------------|-----|
|   |                                                               |                                                                                                                                                                          | DIMENSIONAL TOLERANCES UNLESS OTHERWISE SPECIFIED ANGLES MACH: ±1 INCHES: ±0.125 MILLIMETERS: ±2 DO NOT SCALE DRAWING |                    |                  | JREE0-24PF-3-00000000<br>Sales Drawing |                          |            |     |
|   |                                                               |                                                                                                                                                                          | DRAWN<br>JFS                                                                                                          | DATE<br>08/08/2016 | DRA              | WING<br>J                              | IREE0-24PF-3-00000000 SD |            | RE\ |
|   | JOSTOWIERT .O.                                                | GROUP, LLC IS PROHIBITED.                                                                                                                                                | REVIEWED BY<br>EQJ                                                                                                    | DATE<br>08/19/2016 | SIZE<br><b>A</b> | SCALE 1:34                             | WEIGHT: 1683 lb          | SHEET 1 OF | F 1 |