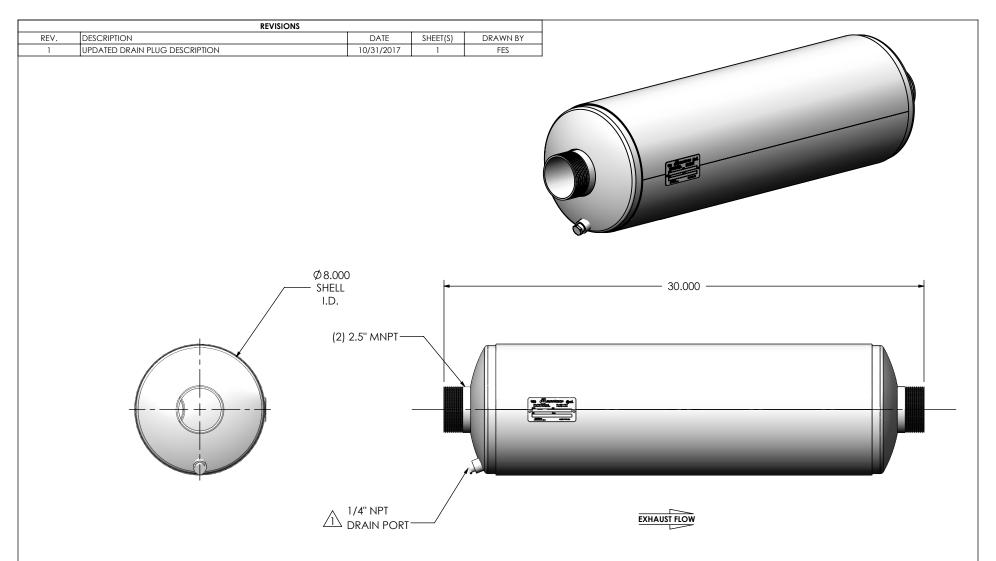

## NOTES:

• DO NOT USE EQUIPMENT TO SUPPORT OTHER PARTS OF THE EXHAUST SYSTEM WITHOUT PROPER REINFORCEMENT

## MATERIAL CONSTRUCTION:

ALUMINIZED STEEL

## PAINT:

• HIGH TEMPERATURE BLACK (MIRATECH COATING SYSTEM 5)

| PROJECT NAME    |                                                                                            |
|-----------------|--------------------------------------------------------------------------------------------|
|                 | PROPRIETARY AND CONFIDENTIAL                                                               |
| PROPOSAL NUMBER | THE INFORMATION CONTAINED IN THIS DRAWING IS THE SOLE PROPERTY OF MIRATECH GROUP, LLC. ANY |
| SALES ORDER NO. | REPRODUCTION IN PART OR AS A WHOLE WITHOUT THE WRITTEN PERMISSION OF MIRATECH              |
| CUSTOMER P.O.   | GROUP, LLC IS PROHIBITED.                                                                  |