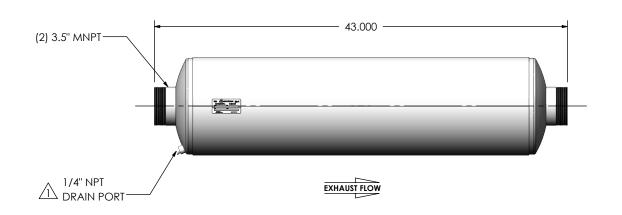

## NOTES:

 DO NOT USE EQUIPMENT TO SUPPORT OTHER PARTS OF THE EXHAUST SYSTEM WITHOUT PROPER REINFORCEMENT

| DIMENSIONS A                                  |                         |              |         |
|-----------------------------------------------|-------------------------|--------------|---------|
| UNLESS OTHER                                  |                         |              |         |
| DIMENSIONAL TOLERANCES<br>ANGLES<br>MACH: ±1° |                         |              |         |
| BEND: ±3°                                     | INCHES:<br>MILLIMETERS: | ±0.125<br>±2 |         |
| DO NOT SC                                     |                         |              |         |
| DRAWN                                         | DATE                    |              | DRAWING |