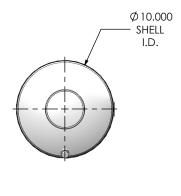

| DIMENSIONS A                                  |                         |              |         |
|-----------------------------------------------|-------------------------|--------------|---------|
| UNLESS OTHER                                  |                         |              |         |
| DIMENSIONAL TOLERANCES<br>ANGLES<br>MACH: ±1° |                         |              |         |
| BEND: ±3°                                     | INCHES:<br>MILLIMETERS: | ±0.125<br>±2 |         |
| DO NOT SC                                     |                         |              |         |
| DRAWN                                         | DATE                    |              | DRAWING |