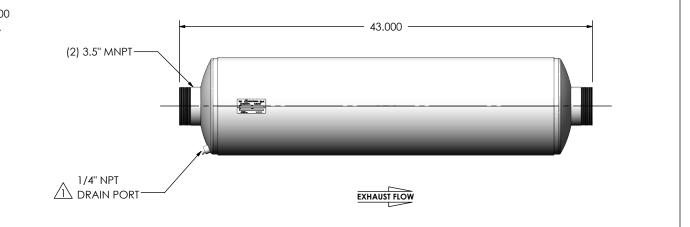

## NOTES:

 DO NOT USE EQUIPMENT TO SUPPORT OTHER PARTS OF THE EXHAUST SYSTEM

## WITHOUT PROPER REINFORCEMENT

MATERIAL CONSTRUCTION:

## CARBON STEEL

- PAINT:
- HIGH TEMPERATURE BLACK (MIRATECH COATING SYSTEM 5)

| PROJECT NAME DIMENSIONS ARE IN INCHES |                        |                                                                                                                                                                   |                                          |                                                               |                                        |  |            |          |  |
|---------------------------------------|------------------------|-------------------------------------------------------------------------------------------------------------------------------------------------------------------|------------------------------------------|---------------------------------------------------------------|----------------------------------------|--|------------|----------|--|
| PROPOSAL NUMBER<br>SALES ORDER NO.    | PERMISSION OF MIRATECH | UNLESS OTHERWISE SPECIFIED<br>DIMENSIONAL TOLEANANCES UNLESS OTHERWISE SPECIFIED<br>MACH: ±1' INCHES: ±0.125<br>BRID: ±3' MILLIMETERS: ±2<br>DO NOT SCALE DRAWING |                                          |                                                               | JREE0-35MN-2-00000000<br>Sales Drawing |  |            |          |  |
| CUSTOMER P.O.                         |                        | DRAWN<br>JFS<br>REVIEWED BY<br>EQJ                                                                                                                                | DATE<br>08/08/2016<br>DATE<br>08/19/2016 | DRAWING JREE0-35MN-2-00000000   SIZE SCALE 1:10 WEIGHT: 46 lb |                                        |  | Sheet 1 Of | REV<br>1 |  |