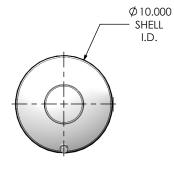

## CARBON STEEL

- PAINT:
- HIGH TEMPERATURE BLACK (MIRATECH COATING SYSTEM 5)

| PROJECT NAME DIMENSIONS ARE IN INCHES |                        |                                                                                                                                                                   |                                          |                                                               |                                        |  |            |          |  |
|---------------------------------------|------------------------|-------------------------------------------------------------------------------------------------------------------------------------------------------------------|------------------------------------------|---------------------------------------------------------------|----------------------------------------|--|------------|----------|--|
| PROPOSAL NUMBER<br>SALES ORDER NO.    | PERMISSION OF MIRATECH | UNLESS OTHERWISE SPECIFIED<br>DIMENSIONAL TOLEANANCES UNLESS OTHERWISE SPECIFIED<br>MACH: ±1' INCHES: ±0.125<br>BRID: ±3' MILLIMETERS: ±2<br>DO NOT SCALE DRAWING |                                          |                                                               | JREE0-35MN-2-00000000<br>Sales Drawing |  |            |          |  |
| CUSTOMER P.O.                         |                        | DRAWN<br>JFS<br>REVIEWED BY<br>EQJ                                                                                                                                | DATE<br>08/08/2016<br>DATE<br>08/19/2016 | DRAWING JREE0-35MN-2-00000000   SIZE SCALE 1:10 WEIGHT: 46 lb |                                        |  | Sheet 1 Of | REV<br>1 |  |