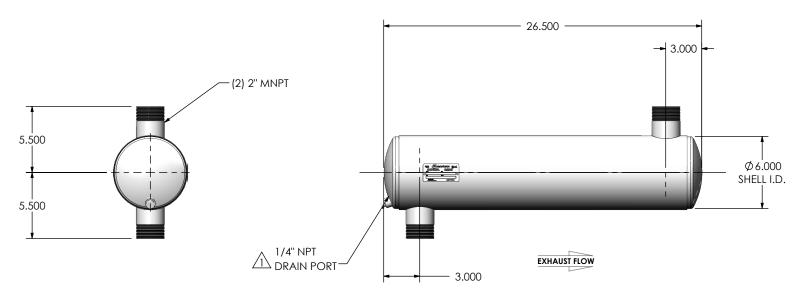

## NOTES:

• DO NOT USE EQUIPMENT TO SUPPORT OTHER PARTS OF THE EXHAUST SYSTEM WITHOUT PROPER REINFORCEMENT

## MATERIAL CONSTRUCTION: • 304 STAINLESS STEEL