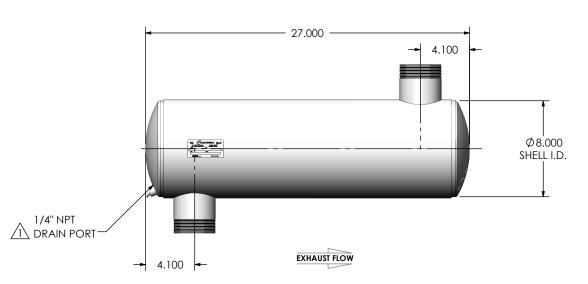

## **NOTES:**

 DO NOT USE EQUIPMENT TO SUPPORT OTHER PARTS OF THE EXHAUST SYSTEM WITHOUT PROPER REINFORCEMENT

## MATERIAL CONSTRUCTION:

ALUMINIZED STEEL

## PAINT:

• HIGH TEMPERATURE BLACK (MIRATECH COATING SYSTEM 5)

| PROJECT NAME    | PROPRIETARY AND CONFIDENTIAL                                   | DIMENSIONS ARE IN INCHES UNLESS OTHERWISE SPECIFIED |                                                             |  |
|-----------------|----------------------------------------------------------------|-----------------------------------------------------|-------------------------------------------------------------|--|
| PROPOSAL NUMBER | THE INFORMATION CONTAINED IN THIS DRAWING IS THE SOLE PROPERTY | ANGLES<br>MACH: ±1°                                 | UNLESS OTHERWISE SPECIFIED  INCHES: ±0.125  MILLIMETERS: ±2 |  |
| SALES ORDER NO. | OF MIRATECH GROUP, LLC. ANY REPRODUCTION IN PART OR AS A       | DO NOT SCALE DRAWING                                |                                                             |  |
|                 | WHOLE WITHOUT THE WRITTEN PERMISSION OF MIRATECH               | DRAWN<br>JFS                                        | DATE<br>08/08/2016                                          |  |
| CUSTOMER P.O.   | GROUP, LLC IS PROHIBITED.                                      | REVIEWED BY                                         | DATE                                                        |  |