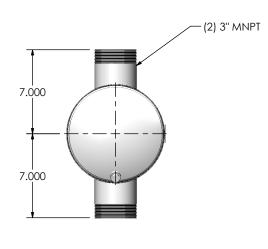

## **NOTES:**

 DO NOT USE EQUIPMENT TO SUPPORT OTHER PARTS OF THE EXHAUST SYSTEM WITHOUT PROPER REINFORCEMENT