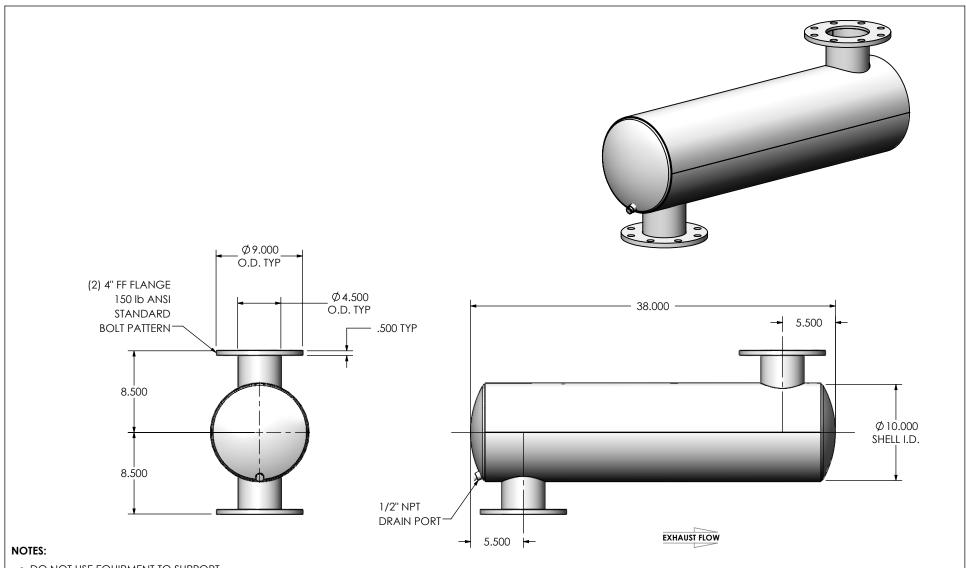

 DO NOT USE EQUIPMENT TO SUPPORT OTHER PARTS OF THE EXHAUST SYSTEM WITHOUT PROPER REINFORCEMENT

## MATERIAL CONSTRUCTION:

ALUMINIZED STEEL

## PAINT:

HIGH TEMPERATURE BLACK
 (MIRATECH COATING SYSTEM 5)

| PROJECT | ROJECT NAME  ROPOSAL NUMBER  ALES ORDER NO.  USTOMER P.O. | PROPRIETARY AND CONFIDENTIAL  THE INFORMATION CONTAINED IN THIS DRAWING IS THE SOLE PROPERTY OF MIRATECH GROUP, LLC. ANY REPRODUCTION IN PART OR AS A WHOLE WITHOUT THE WRITTEN PERMISSION OF MIRATECH | DIMENSIONS ARE IN INCHES<br>UNLESS OTHERWISE SPECIFIED |                                                                         |                                        |            | IRALECH                  | PRODUC     | _   |
|---------|-----------------------------------------------------------|--------------------------------------------------------------------------------------------------------------------------------------------------------------------------------------------------------|--------------------------------------------------------|-------------------------------------------------------------------------|----------------------------------------|------------|--------------------------|------------|-----|
|         |                                                           |                                                                                                                                                                                                        | ANGLES<br>MACH: ±1°<br>BEND: ±3°                       | SUNLESS OTHERWISE SPECIFIED INCHES: ±0.125 MILLIMETERS: ±2  ALE DRAWING | JRGA0-04PF-1-00001B0Q<br>Sales Drawing |            |                          |            |     |
| CUSTOME |                                                           |                                                                                                                                                                                                        | DRAWN<br>JFS                                           | DATE<br>08/08/2016                                                      | DRAWING<br>Ji                          |            | JRGA0-04PF-1-00001B0Q SD |            | R   |
| COSTOME | rr.o.                                                     | GROUP, LLC IS PROHIBITED.                                                                                                                                                                              | REVIEWED BY<br>EQJ                                     | DATE<br>08/19/2016                                                      | SIZE<br><b>A</b>                       | SCALE 1:10 | WEIGHT: 66 lb            | SHEET 1 OF | f 1 |