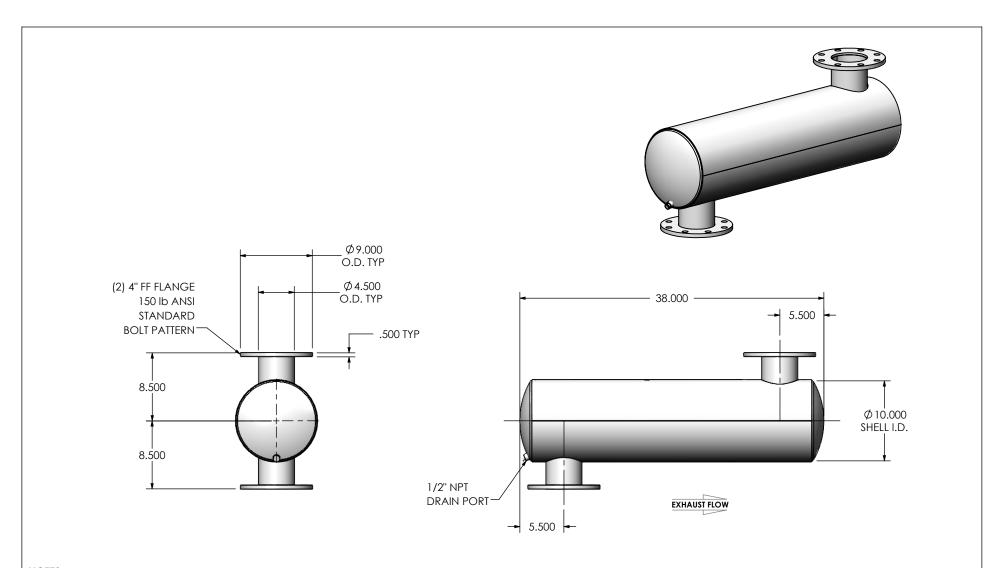

## NOTES:

 DO NOT USE EQUIPMENT TO SUPPORT OTHER PARTS OF THE EXHAUST SYSTEM WITHOUT PROPER REINFORCEMENT

## MATERIAL CONSTRUCTION:

CARBON STEEL

## PAINT:

HIGH TEMPERATURE BLACK
 (MIRATECH COATING SYSTEM 5)

| PROJECT NAME                     | PROPRIETARY AND CONFIDENTIAL                                                                                            | DIMENSIONS ARE IN INCHES<br>UNLESS OTHERWISE SPECIFIED |                                                                          |                                        |            | IRALECH                 | PRODU     | _        |
|----------------------------------|-------------------------------------------------------------------------------------------------------------------------|--------------------------------------------------------|--------------------------------------------------------------------------|----------------------------------------|------------|-------------------------|-----------|----------|
| PROPOSAL NUMBER  SALES ORDER NO. | THE INFORMATION CONTAINED IN THIS DRAWING IS THE SOLE PROPERTY OF MIRATECH GROUP, LLC. ANY REPRODUCTION IN PART OR AS A | ANGLES<br>MACH: ±1°<br>BEND: ±3°                       | UNLESS OTHERWISE SPECIFIED  INCHES: ±0.125  MILLIMETERS: ±2  ALE DRAWING | JRGA0-04PF-2-00001B0Q<br>Sales Drawing |            |                         |           |          |
| CUSTOMER P.O.                    | WHOLE WITHOUT THE WRITTEN PERMISSION OF MIRATECH GROUP, LLC IS PROHIBITED.                                              | DRAWN<br>JFS                                           | DATE<br>08/08/2016                                                       | DRA                                    | WING<br>JF | RGA0-04PF-2-00001B0Q SD |           | REV<br>0 |
| COSTONIER 1.O.                   | GROUP, LLC IS PROHIBITED.                                                                                               | REVIEWED BY<br>EQJ                                     | DATE<br>08/19/2016                                                       | SIZE<br><b>A</b>                       | SCALE 1:12 | WEIGHT: 66 lb           | SHEET 1 C | DF 1     |