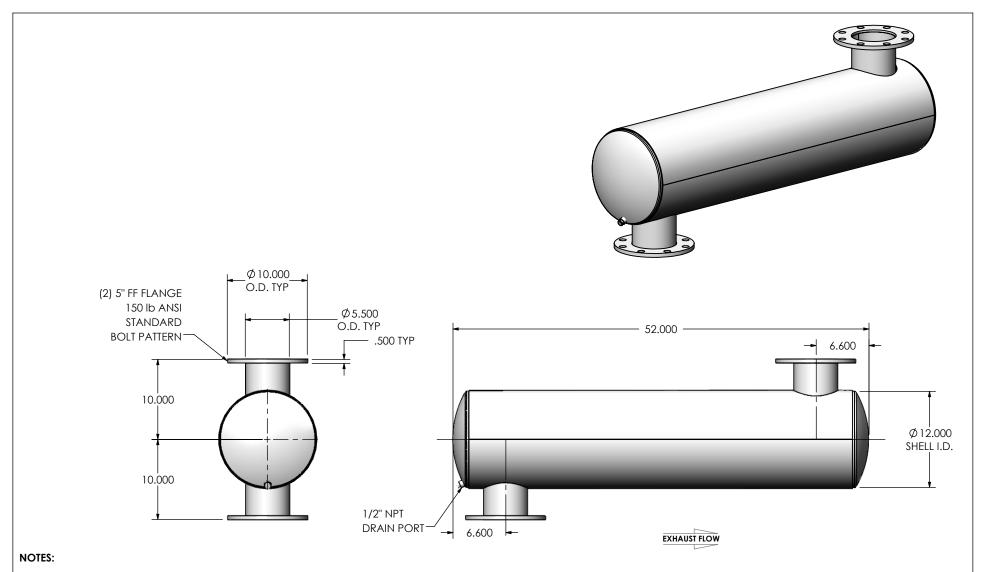

DO NOT USE EQUIPMENT TO SUPPORT OTHER PARTS OF THE EXHAUST SYSTEM WITHOUT PROPER REINFORCEMENT

## **MATERIAL CONSTRUCTION:**

ALUMINIZED STEEL

## PAINT:

• HIGH TEMPERATURE BLACK (MIRATECH COATING SYSTEM 5)

| PROJECT NAME                     | PROPRIETARY AND CONFIDENTIAL                                                                                                                                                                     | DIMENSIONS ARE IN INCHES UNLESS OTHERWISE SPECIFIED |                                                                          |                  |            |
|----------------------------------|--------------------------------------------------------------------------------------------------------------------------------------------------------------