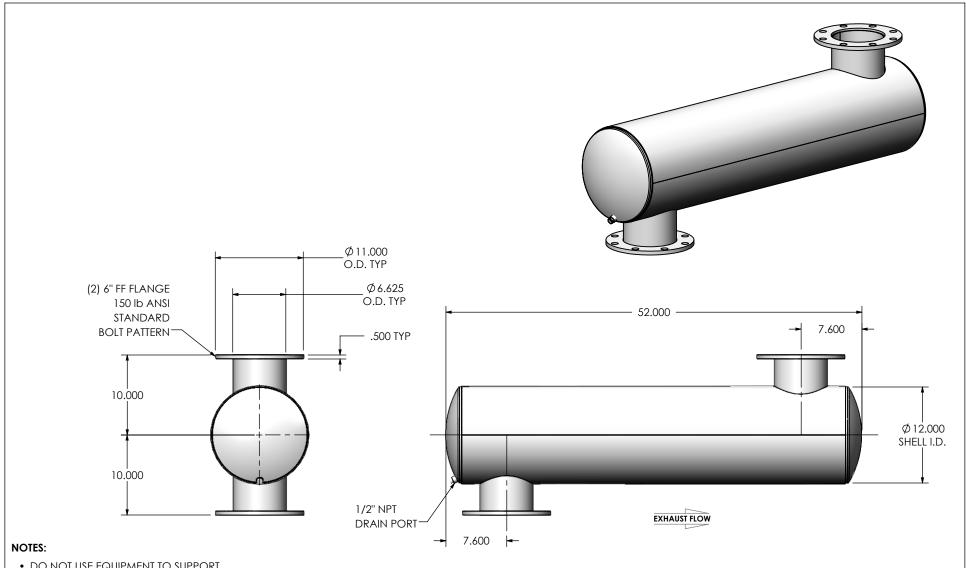

 DO NOT USE EQUIPMENT TO SUPPORT OTHER PARTS OF THE EXHAUST SYSTEM WITHOUT PROPER REINFORCEMENT

## MATERIAL CONSTRUCTION:

CARBON STEEL

## PAINT:

• HIGH TEMPERATURE BLACK (MIRATECH COATING SYSTEM 5)

| PROJECT NAME    |                                                                |                                                            | are in inches                  |  |  |
|-----------------|----------------------------------------------------------------|------------------------------------------------------------|--------------------------------|--|--|
|                 | PROPRIETARY AND CONFIDENTIAL                                   | UNLESS OTHERWISE SPECIFIED                                 |                                |  |  |
| PROPOSAL NUMBER | THE INFORMATION CONTAINED IN THIS DRAWING IS THE SOLE PROPERTY | DIMENSIONAL TOLERANCES<br>ANGLES<br>MACH: ±1°<br>BEND: ±3° | INCHES: ±0.12: MILLIMETERS: ±2 |  |  |
| SALES ORDER NO. | OF MIRATECH GROUP, LLC. ANY REPRODUCTION IN PART OR AS A       | DO NOT SCALE DRAWING                                       |                                |  |  |
| CUSTOMER P.O.   | WHOLE WITHOUT THE WRITTEN PERMISSION OF MIRATECH               | DRAWN<br>JFS                                               | DATE<br>08/08/2016             |  |  |
| CUSTOMER F.O.   | GROUP, LLC IS PROHIBITED.                                      | REVIEWED BY                                                | DATE                           |  |  |

## JRGA0-06PF-2-00001TKQ **Sales Drawing**

| DO NOT SCA         | ALE DRAWING        |                  |            | •                      |            |          |
|--------------------|--------------------|------------------|------------|------------------------|------------|----------|
| DRAWN<br>JFS       | DATE<br>08/08/2016 | DRA              | WING<br>JR | GA0-06PF-2-00001TKQ SD |            | REV<br>0 |
| REVIEWED BY<br>EQJ | DATE<br>08/19/2016 | SIZE<br><b>A</b> | SCALE 1:12 | WEIGHT: 103 lb         | SHEET 1 OF | 1        |