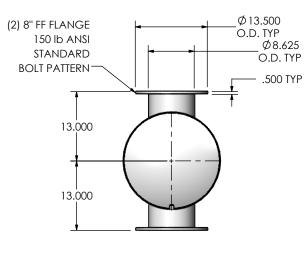

CUSTOMER P.O.



## NOTES:

• DO NOT USE EQUIPMENT TO SUPPORT OTHER PARTS OF THE EXHAUST SYSTEM WITHOUT PROPER REINFORCEMENT

## MATERIAL CONSTRUCTION:

CARBON STEEL

## PAINT:

• HIGH TEMPERATURE BLACK (MIRATECH COATING SYSTEM 5)

| PROJECT NAME    |                                                                                           |
|-----------------|-------------------------------------------------------------------------------------------|
|                 | PROPRIETARY AND CONFIDENTIAL                                                              |
| PROPOSAL NUMBER | THE INFORMATION CONTAINED IN THIS DRAWING IS THE SOLE PROPERT OF MIRATECH GROUP, LLC. ANY |
| SALES ORDER NO. | REPRODUCTION IN PART OR AS A WHOLE WITHOUT THE WRITTEN PERMISSION OF MIRATECH             |
| CUST