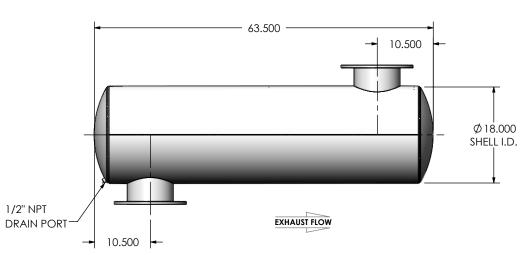

CUSTOMER P.O.



## NOTES:

• DO NOT USE EQUIPMENT TO SUPPORT OTHER PARTS OF THE EXHAUST SYSTEM WITHOUT PROPER REINFORCEMENT

## MATERIAL CONSTRUCTION:

CARBON STEEL

## PAINT:

• HIGH TEMPERATURE BLACK (MIRATECH COATING SYSTEM 5)

| PROJECT NAME    |                                                                                           |
|-----------------|-------------------------------------------------------------------------------------------|
|                 | PROPRIETARY AND CONFIDENTIAL                                                              |
| PROPOSAL NUMBER | THE INFORMATION CONTAINED IN THIS DRAWING IS THE SOLE PROPERT OF MIRATECH GROUP, LLC. ANY |
| SALES ORDER NO. | REPRODUCTION IN PART OR AS A WHOLE WITHOUT THE WRITTEN PERMISSION OF MIRATECH             |
| CUSTOMER P.O.   | GRO