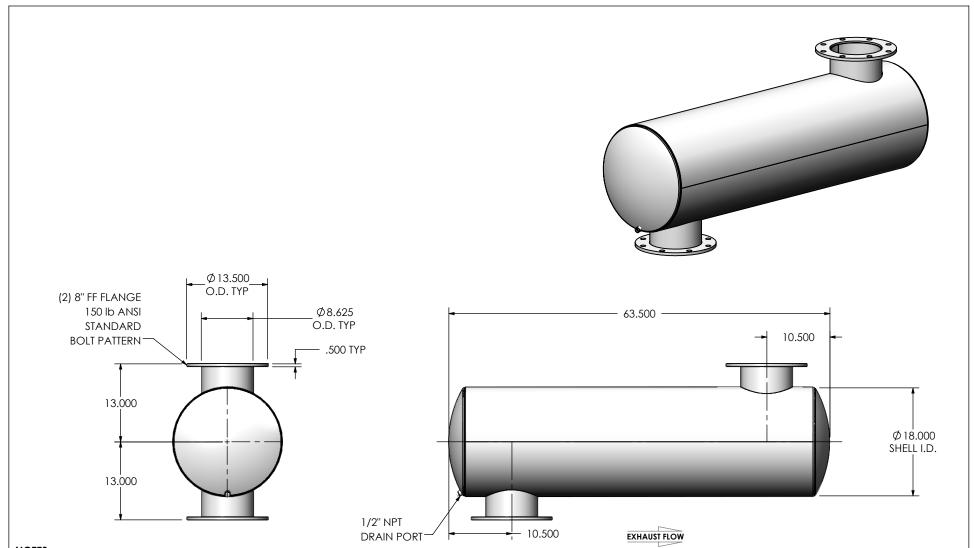

## NOTES:

 DO NOT USE EQUIPMENT TO SUPPORT OTHER PARTS OF THE EXHAUST SYSTEM WITHOUT PROPER REINFORCEMENT

## MATERIAL CONSTRUCTION:

• 304 STAINLESS STEEL

## PAINT:

NONE

| PROJECT NAME                     | PROPRIETARY AND CONFIDENTIAL                                                                                            | DIMENSIONS ARE IN INCHES UNLESS OTHERWISE SPECIFIED                                                                       |                    | ┥ <b>く</b>       |                                               | IRACECH        | PRODU     | _    |
|----------------------------------|-------------------------------------------------------------------------------------------------------------------------|---------------------------------------------------------------------------------------------------------------------------|--------------------|------------------|-----------------------------------------------|----------------|-----------|------|
| PROPOSAL NUMBER  SALES ORDER NO. | THE INFORMATION CONTAINED IN THIS DRAWING IS THE SOLE PROPERTY OF MIRATECH GROUP, LLC. ANY REPRODUCTION IN PART OR AS A | DIMENSIONAL TOLERANCES UNLESS OTHERWISE SPECIFIED ANGLES MACH: \$11 INCHES: \$0.125 MILLIMETERS: \$2 DO NOT SCALE DRAWING |                    |                  | JRGA0-08PF-3-00002HV0<br>Sales Drawing        |                |           |      |
| CUSTOMER P.O.                    | WHOLE WITHOUT THE WRITTEN PERMISSION OF MIRATECH                                                                        | DRAWN<br>JFS                                                                                                              | DATE<br>08/08/2016 | DRAV             | DRAWING JRGA0-08PF-3-00002HV0 SD REV <b>0</b> |                |           |      |
| COSTOMER F.O.                    | GROUP, LLC IS PROHIBITED.                                                                                               | REVIEWED BY<br>EQJ                                                                                                        | DATE<br>08/19/2016 | SIZE<br><b>A</b> | SCALE 1:16                                    | WEIGHT: 199 lb | SHEET 1 O | )F 1 |