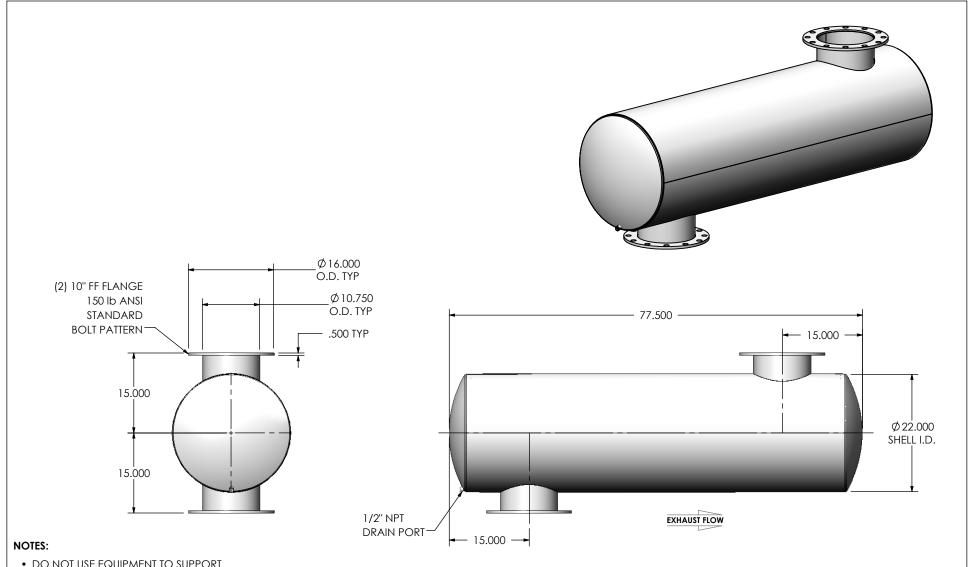

 DO NOT USE EQUIPMENT TO SUPPORT OTHER PARTS OF THE EXHAUST SYSTEM WITHOUT PROPER REINFORCEMENT

## MATERIAL CONSTRUCTION:

• CARBON STEEL

## PAINT:

HIGH TEMPERATURE BLACK
 (MIRATECH COATING SYSTEM 5)

| PROJECT NAME                     | PROPRIETARY AND CONFIDENTIAL                                                                                            | DIMENSIONS ARE IN INCHES UNLESS OTHERWISE SPECIFIED DIMENSIONAL TOLERANCES UNLESS OTHERWISE SPECIFIED MACH: £1"   INCHES: ±0.125 BEND: ±3"   MILLMERERS: ±2 DO NOT SCALE DRAWING |                    |                  |                                        | IRACECH                 | PRODUC     |          |
|----------------------------------|-------------------------------------------------------------------------------------------------------------------------|----------------------------------------------------------------------------------------------------------------------------------------------------------------------------------|--------------------|------------------|----------------------------------------|-------------------------|------------|----------|
| PROPOSAL NUMBER  SALES ORDER NO. | THE INFORMATION CONTAINED IN THIS DRAWING IS THE SOLE PROPERTY OF MIRATECH GROUP, LLC. ANY REPRODUCTION IN PART OR AS A |                                                                                                                                                                                  |                    |                  | JRGA0-10PF-2-00003KHV<br>Sales Drawing |                         |            |          |
| CUSTOMER P.O.                    |                                                                                                                         | DRAWN<br>JFS                                                                                                                                                                     | DATE<br>08/08/2016 | DRAWING J        |                                        | RGA0-10PF-2-00003KHV SD |            | REV<br>O |
| COSTOMER 1.O.                    | GROUP, LLC IS PROHIBITED.                                                                                               | REVIEWED BY<br>EQJ                                                                                                                                                               | DATE<br>08/19/2016 | SIZE<br><b>A</b> | SCALE 1:18                             | WEIGHT: 307 lb          | SHEET 1 OF | - 1      |