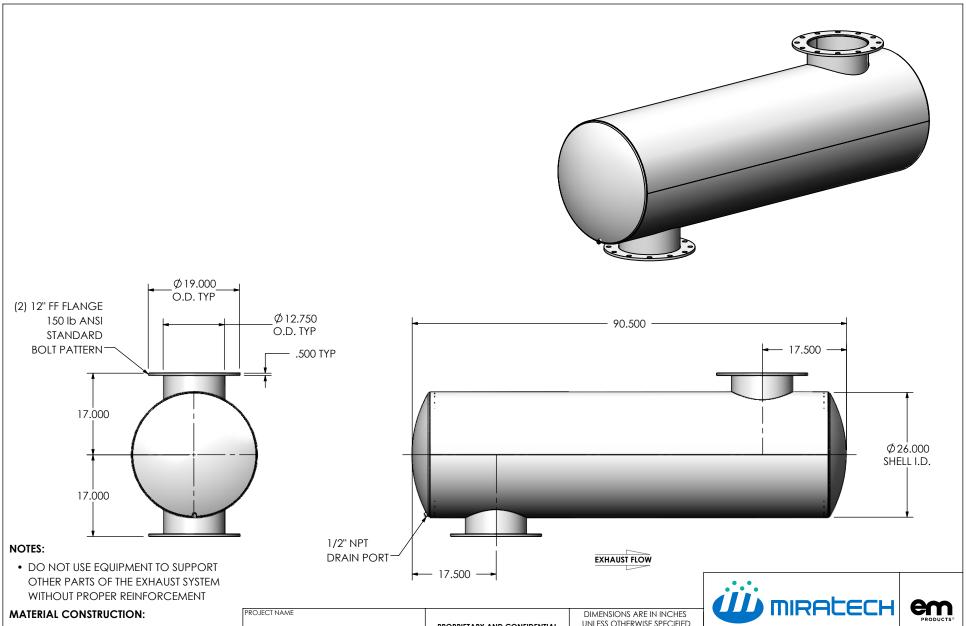

ALUMINIZED STEEL

## PAINT:

 HIGH TEMPERATURE BLACK (MIRATECH COATING SYSTEM 5)

| PROJECT NAME    |                                                                                           |
|-----------------|-------------------------------------------------------------------------------------------|
|                 | PROPRIETARY AND CONFIDENTIA                                                               |
| PROPOSAL NUMBER | THE INFORMATION CONTAINED IN THIS DRAWING IS THE SOLE PROPERT OF MIRATECH GROUP, LLC. ANY |
| SALES ORDER NO. | REPRODUCTION IN PART OR AS A                                                              |