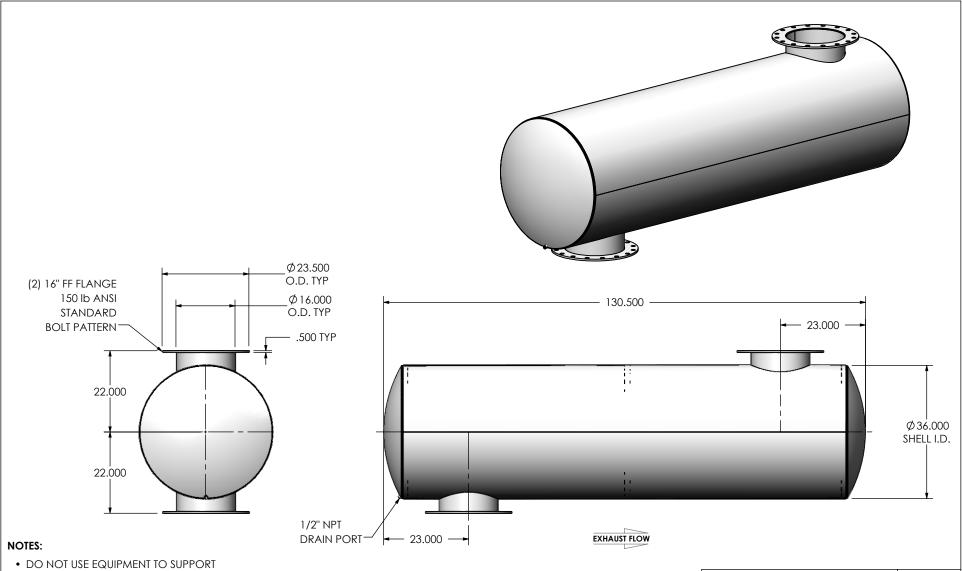

OTHER PARTS OF THE EXHAUST SYSTEM WITHOUT PROPER REINFORCEMENT

## MATERIAL CONSTRUCTION:

CARBON STEEL

## PAINT:

 HIGH TEMPERATURE BLACK (MIRATECH COATING SYSTEM 5)

| PROJECT NAME    | PROPRIETARY AND CONFIDENTIAL                                               | DIMENSIONS ARE IN INCHES UNLESS OTHERWISE SPECIFIED |                                                             |                  |            |  |
|-----------------|----------------------------------------------------------------------------|-----------------------------------------------------|-------------------------------------------------------------|------------------|------------|--|
| PROPOSAL NUMBER | THE INFORMATION CONTAINED IN THIS DRAWING IS THE SOLE PROPERTY             |