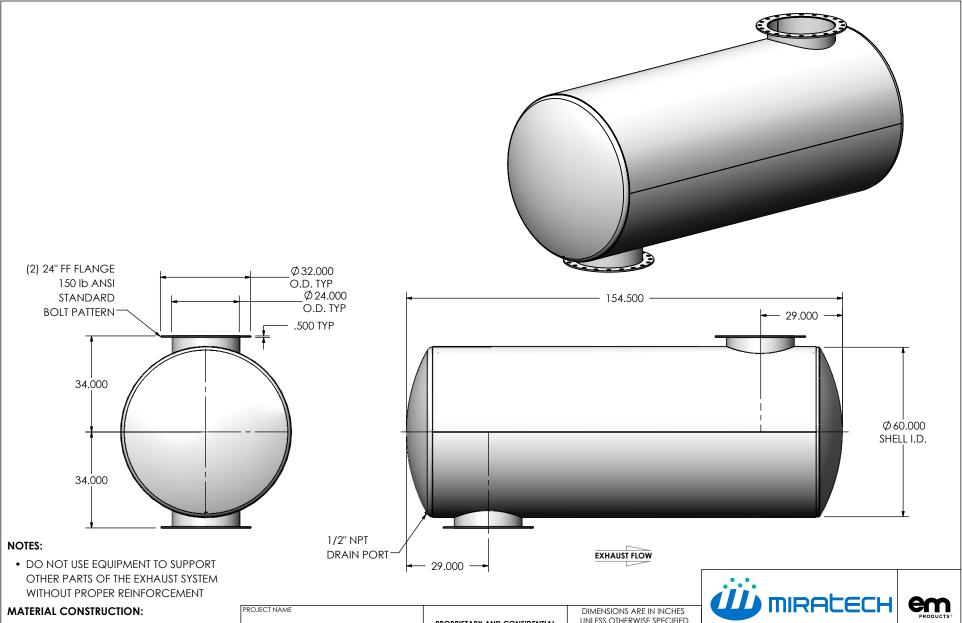

## MATERIAL CONSTRUCTION:

CARBON STEEL

## JRGA0-24PF-2-00006XMV **Sales Drawing**

RAWING REV JRGA0-24PF-2-00006XMV SD 0 SCALE 1:34 WEIGHT: 1661 lb SHEET 1 OF 1 08/19/2016