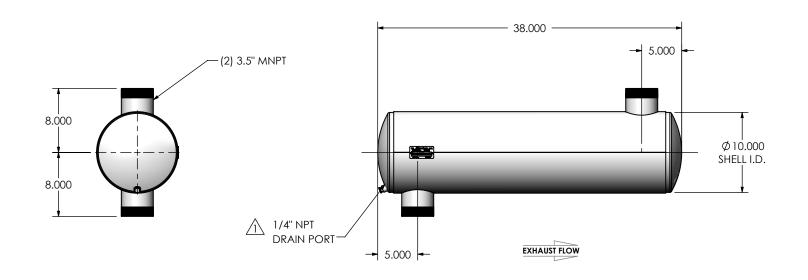

## NOTES:

 DO NOT USE EQUIPMENT TO SUPPORT OTHER PARTS OF THE EXHAUST SYSTEM WITHOUT PROPER REINFORCEMENT

## MATERIAL CONSTRUCTION:

ALUMINIZED STEEL

## PAINT:

• HIGH TEMPERATURE BLACK (MIRATECH COATING SYSTEM 5)

| F | ROJECT NAME                      | PROPRIETARY AND CONFIDENTIAL  THE INFORMATION CONTAINED IN THIS DRAWING IS THE SOLE PROPERTY OF MIRATECH GROUP, LLC. ANY REPRODUCTION IN PART OR AS A | DIMENSIONS ARE IN INCHES UNLESS OTHERWISE SPECIFIED |                                                                          | •                                     |            | IRACECH                           | PRODU     | OCTS*    |
|---|----------------------------------|-------------------------------------------------------------------------------------------------------------------------------------------------------|-----------------------------------------------------|--------------------------------------------------------------------------|---------------------------------------|------------|-----------------------------------|-----------|----------|
|   | PROPOSAL NUMBER  SALES ORDER NO. |                                                                                                                                                       | ANGLES<br>MACH: ±1°<br>BEND: ±3°                    | UNLESS OTHERWISE SPECIFIED  INCHES: ±0.125  MILLIMETERS: ±2  ALE DRAWING |                                       |            | 0-35MN-1-0000161<br>Sales Drawing | JA        |          |
|   | CUSTOMER P.O.                    | WHOLE WITHOUT THE WRITTEN PERMISSION OF MIRATECH GROUP, LLC IS PROHIBITED.                                                                            |                                                     | DATE<br>08/08/2016                                                       | DRAWING JRGA0-35MN-1-000016UA SD RE 1 |            |                                   |           | REV<br>1 |
|   | COSTONIER 1.O.                   | GROUP, LLC IS PROHIBITED.                                                                                                                             | REVIEWED BY<br>EQJ                                  | DATE<br>08/19/2016                                                       | SIZE<br><b>A</b>                      | SCALE 1:12 | WEIGHT: 45 lb                     | SHEET 1 O | DF 1     |