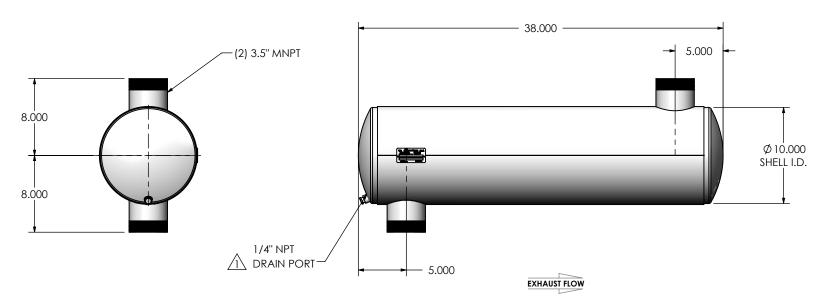

## NOTES:

• DO NOT USE EQUIPMENT TO SUPPORT OTHER PARTS OF THE EXHAUST SYSTEM WITHOUT PROPER REINFORCEMENT

## MATERIAL CONSTRUCTION: • 304 STAINLESS STEEL