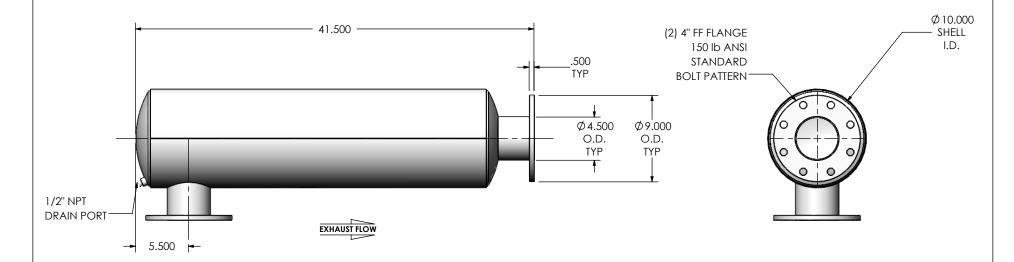

## NOTES:

• DO NOT USE EQUIPMENT TO SUPPORT OTHER PARTS OF THE EXHAUST SYSTEM WITHOUT PROPER REINFORCEMENT

## MATERIAL CONSTRUCTION:

ALUMINIZED STEEL

## PAINT:

• HIGH TEMPERATURE BLACK (MIRATECH COATING SYSTEM 5)

| PROJECT NAME    |                                                                                            |
|-----------------|--------------------------------------------------------------------------------------------|
|                 | PROPRIETARY AND CONFIDENTIAL                                                               |
| PROPOSAL NUMBER | THE INFORMATION CONTAINED IN THIS DRAWING IS THE SOLE PROPERTY OF MIRATECH GROUP, LLC. ANY |
| SALES ORDER NO. | REPRODUCTION IN PART OR AS A WHOLE WITHOUT THE WRITTEN PERMISSION OF MIRATECH              |
| CUSTOMER P.O.   | GROUP, LLC IS PROHIBITED.                                                                  |