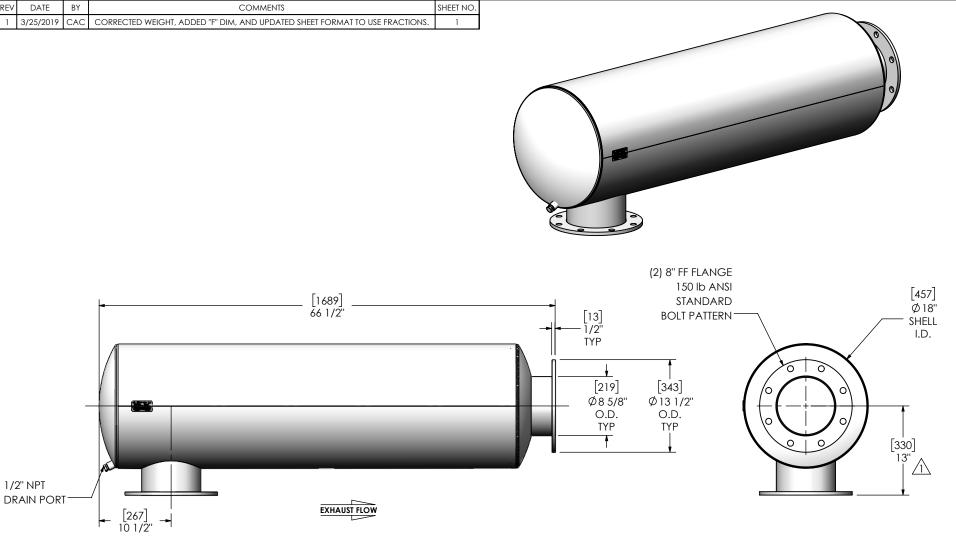

## NOTES:

 DO NOT USE EQUIPMENT TO SUPPORT OTHER PARTS OF THE EXHAUST SYSTEM WITHOUT PROPER REINFORCEMENT

## MATERIAL CONSTRUCTION:

ALUMINIZED STEEL

## **PAINT:**

• HIGH TEMPERATURE BLACK (MIRATECH COATING SYSTEM 5)

| PROJECT NAME                     | PROPRIETARY AND CONFIDENTIAL                                                               | DIMENSIONS ARE APPROXIMATE IN INCHES UNLESS OTHERWISE SPECIFIED DIMENSIONAL TOLERANCES UNLESS OTHERWISE SPECIFIED ANGLES ANGLES INCHES: \$1/8 MILLIMETERS: \$3 DO NOT SCALE DRAWING |                    |                                        |            | IRHLELH        | PRODUCTS®    |
|----------------------------------|--------------------------------------------------------------------------------------------|-------------------------------------------------------------------------------------------------------------------------------------------------------------------------------------|--------------------|----------------------------------------|------------|----------------|--------------|
| PROPOSAL NUMBER  SALES ORDER NO. | THE INFORMATION CONTAINED IN THIS DRAWING IS THE SOLE PROPERTY OF MIRATECH GROUP, LLC. ANY |                                                                                                                                                                                     |                    | JRGE0-08PF-1-00000030<br>Sales Drawing |            |                |              |
| CUSTOMER P.O.                    | PERMISSION OF MIRATECH                                                                     | DRAWN<br>JFS                                                                                                                                                                        | DATE<br>08/08/2016 | DRAWING   REV   1                      |            |                |              |
| COSTOMER 1.O.                    | GROUP, LLC IS PROHIBITED.                                                                  | REVIEWED BY<br>EQJ                                                                                                                                                                  | DATE<br>08/19/2016 | SIZE<br>A                              | SCALE 1:14 | WEIGHT: 172 lb | SHEET 1 OF 1 |