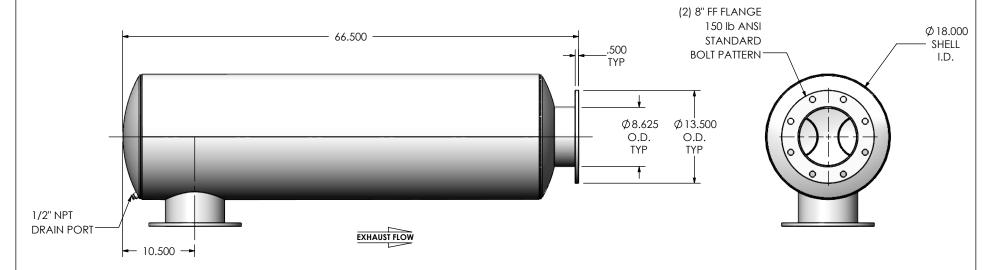

#### NOTES:

 DO NOT USE EQUIPMENT TO SUPPORT OTHER PARTS OF THE EXHAUST SYSTEM WITHOUT PROPER REINFORCEMENT

### MATERIAL CONSTRUCTION:

CARBON STEEL

#### **PAINT:**

• HIGH TEMPERATURE BLACK (MIRATECH COATING SYSTEM 5)

| PROJECT NAME    | T                                                                                        |
|-----------------|------------------------------------------------------------------------------------------|
|                 | PROPRIETARY AND CONFIDENTIA                                                              |
| PROPOSAL NUMBER | THE INFORMATION CONTAINED IN THIS DRAWING IS THE SOLE PROPER OF MIRATECH GROUP, LLC. ANY |
| SALES ORDER NO. | REPRODUCTION IN PART OR AS A WHOLE WITHOUT THE WRITTEN PERMISSION OF MIRATECH            |
| CUSTOMER P.O.   | GROUP, LLC IS PROHIBITED.                                                                |