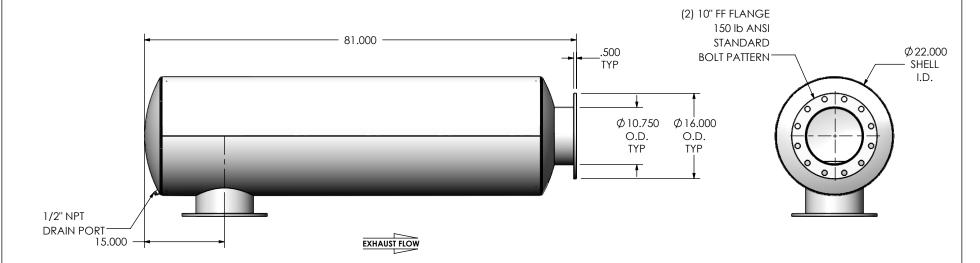

## NOTES:

• DO NOT USE EQUIPMENT TO SUPPORT OTHER PARTS OF THE EXHAUST SYSTEM WITHOUT PROPER REINFORCEMENT

## MATERIAL CONSTRUCTION:

• 304 STAINLESS STEEL

## 04A **Sales Drawing**

RAWING REV 0 JRGE0-10PF-3-0000004A SD REVIEWED BY SCALE 1:18 WEIGHT: 314 lb SHEET 1 OF 1 EQJ 08/19/2016