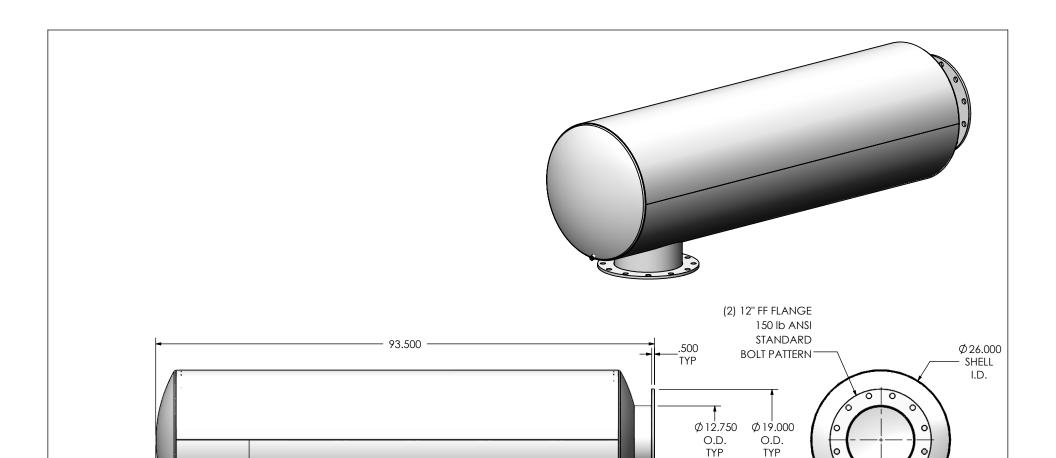

1/2" NPT DRAIN PORT

> DO NOT USE EQUIPMENT TO SUPPORT OTHER PARTS OF THE EXHAUST SYSTEM WITHOUT PROPER REINFORCEMENT

- 17.500 ----

## MATERIAL CONSTRUCTION:

• 304 STAINLESS STEEL

## PAINT:

NONE

| PROJECT NAME    |                                                                                            |
|-----------------|--------------------------------------------------------------------------------------------|
|                 | PROPRIETARY AND CONFIDENTIAL                                                               |
| PROPOSAL NUMBER | THE INFORMATION CONTAINED IN THIS DRAWING IS THE SOLE PROPERTY OF MIRATECH GROUP, LLC. ANY |
| SALES ORDER NO. | REPRODUCTION IN PART OR AS A WHOLE WITHOUT THE WRITTEN PERMISSION OF MIRATECH              |
| CUSTOMER P.O.   | GROUP, LLC IS PROHIBITED.                                                                  |

**EXHAUST FLOW** 

## JRGE0-14PF-3-0000005Q Sales Drawing

DRAWING REV JRGE0-14PF-3-0000005Q SD 0 SCALE 1:18 WEIGHT: 444 lb SHEET 1 OF 1