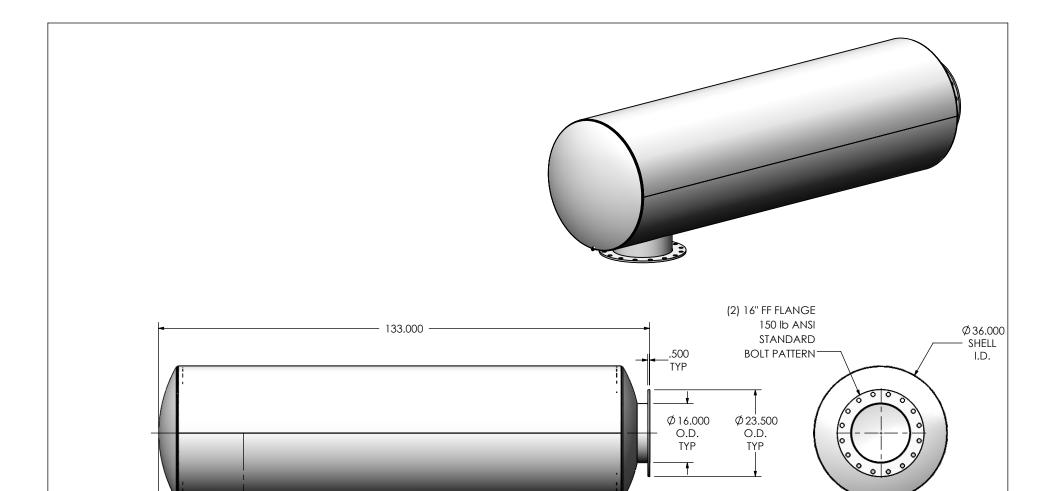

NOTES:

1/2" NPT DRAIN PORT

 DO NOT USE EQUIPMENT TO SUPPORT OTHER PARTS OF THE EXHAUST SYSTEM WITHOUT PROPER REINFORCEMENT

— 23.000 →

## JRGE0-16PF-2-0000006K **Sales Drawing**

DO NOT SCALE DRAWING DRAWN DRAWING REV JFS 08/08/2016 JRGE0-16PF-2-0000006K SD 0 REVIEWED BY SCALE 1:26 WEIGHT: 783 lb SHEET 1 OF 1 EQJ 08/19/2016

DIMENSIONS ARE IN INCHES UNLESS OTHERWISE SPECIFIED