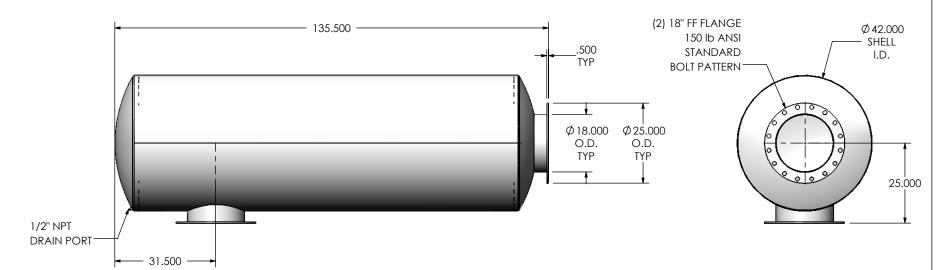

## NOTES:

• DO NOT USE EQUIPMENT TO SUPPORT OTHER PARTS OF THE EXHAUST SYSTEM WITHOUT PROPER REINFORCEMENT

## MATERIAL CONSTRUCTION:

• 304 STAINLESS STEEL