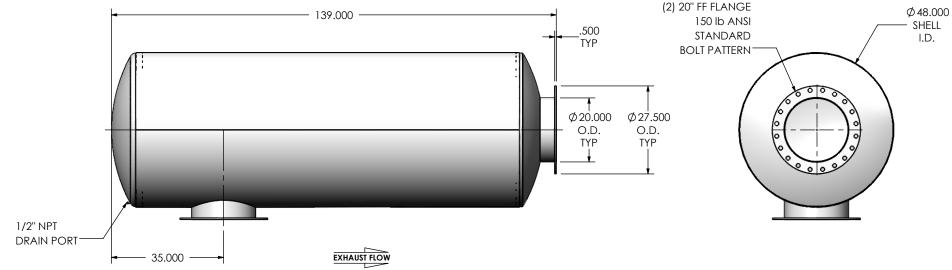

### NOTES:

 DO NOT USE EQUIPMENT TO SUPPORT OTHER PARTS OF THE EXHAUST SYSTEM WITHOUT PROPER REINFORCEMENT

### MATERIAL CONSTRUCTION:

CARBON STEEL

#### PAINT:

• HIGH TEMPERATURE BLACK (MIRATECH COATING SYSTEM 5)

| PROJECT NAME    |                                                                                            |
|-----------------|--------------------------------------------------------------------------------------------|
|                 | PROPRIETARY AND CONFIDENTIAL                                                               |
| PROPOSAL NUMBER | THE INFORMATION CONTAINED IN THIS DRAWING IS THE SOLE PROPERTY OF MIRATECH GROUP, LLC. ANY |
| SALES ORDER NO. | REPRODUCTION IN PART OR AS A WHOLE WITHOUT THE WRITTEN PERMISSION OF MIRATECH              |
| CUSTOMER P.O.   | GROUP LLC IS DROHIBITED                                                                    |

# DIMENSIONS ARE IN INCHES UNLESS OTHERWISE SPECIFIED

| , | ANGLES<br>MACH: ±1°<br>BEND: ±3° | INCHES: ±0.125 MILLIMETERS: ±2 |     |
|---|----------------------------------|--------------------------------|-----|
|   | DO NOT SCA                       | ALE DRAWING                    |     |
|   | DRAWN                            | DATE                           | DR  |
|   | JFS                              | 08/08/2016                     |     |
|   | REVIEWED BY                      | DATE                           | SIZ |
|   | EQJ                              | 08/19/2016                     | Α   |

## JRGE0-20PF-2-000000A0 Sales Drawing

RAWING REV 0 JRGE0-20PF-2-000000A0 SD SCALE 1:30 WEIGHT: 1195 lb SHEET 1 OF 1 08/19/2016