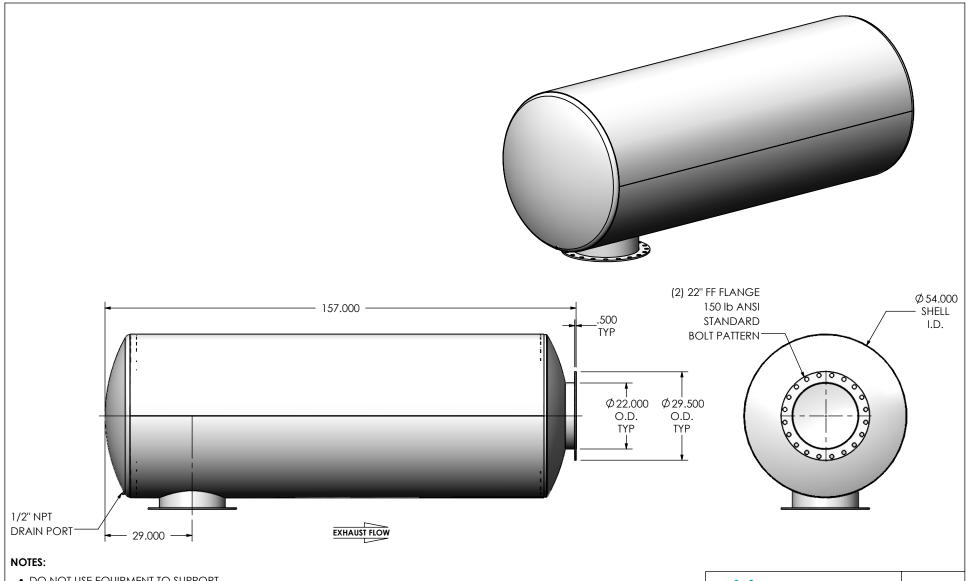

 DO NOT USE EQUIPMENT TO SUPPORT OTHER PARTS OF THE EXHAUST SYSTEM WITHOUT PROPER REINFORCEMENT