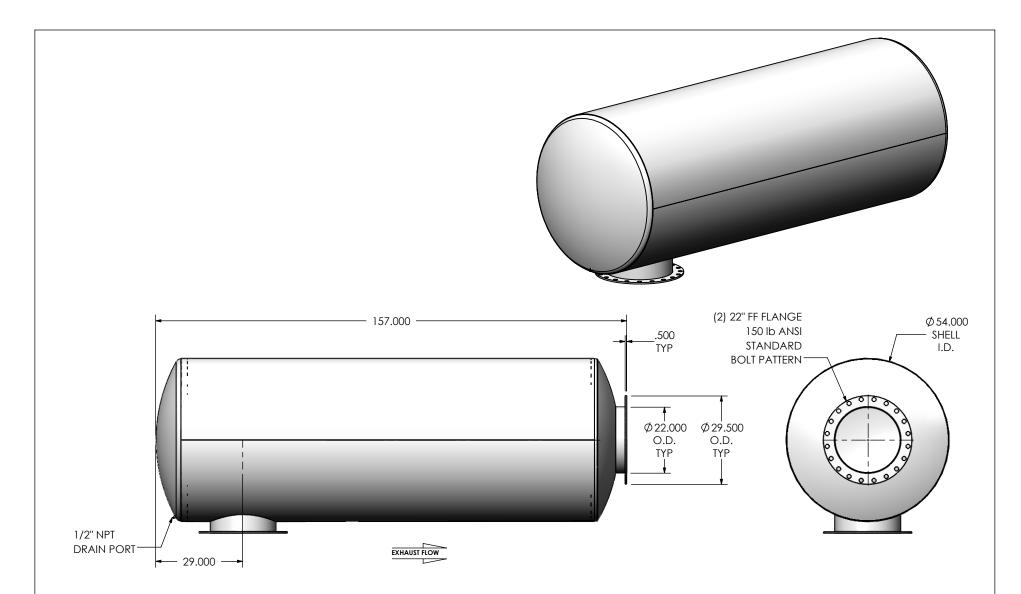

### NOTES:

• DO NOT USE EQUIPMENT TO SUPPORT OTHER PARTS OF THE EXHAUST SYSTEM WITHOUT PROPER REINFORCEMENT

### MATERIAL CONSTRUCTION:

• 304 STAINLESS STEEL

### PAINT:

NONE

| PROJECT NAME    |                                                                                                                                                                                                    |
|-----------------|----------------------------------------------------------------------------------------------------------------------------------------------------------------------------------------------------|
|                 | PROPRIETARY AND CONFIDENTIAL                                                                                                                                                                       |
| PROPOSAL NUMBER | THE INFORMATION CONTAINED IN THIS DRAWING IS THE SOLE PROPERTY OF MIRATECH GROUP, LLC. ANY REPRODUCTION IN PART OR AS A WHOLE WITHOUT THE WRITTEN PERMISSION OF MIRATECH GROUP, LLC IS PROHIBITED. |
| SALES ORDER NO. |                                                                                                                                                                                                    |
| CUSTOMER P.O.   |                                                                                                                                                                                                    |

# JRGE0-22PF-3-0000008A Sales Drawing

DRAWING REV JRGE0-22PF-3-0000008A SD 0 SCALE 1:32 WEIGHT: 1476 lb SHEET 1 OF 1