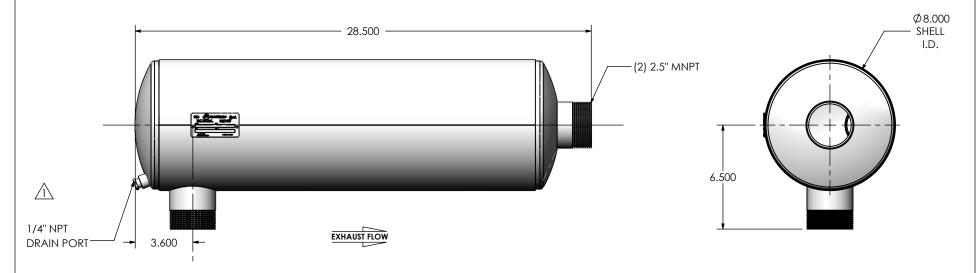

### NOTES:

 DO NOT USE EQUIPMENT TO SUPPORT OTHER PARTS OF THE EXHAUST SYSTEM WITHOUT PROPER REINFORCEMENT

### MATERIAL CONSTRUCTION:

304 STAINLESS STEEL