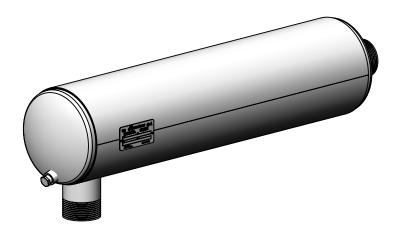

### NOTES:

 DO NOT USE EQUIPMENT TO SUPPORT OTHER PARTS OF THE EXHAUST SYSTEM WITHOUT PROPER REINFORCEMENT

### MATERIAL CONSTRUCTION:

304 STAINLESS STEEL