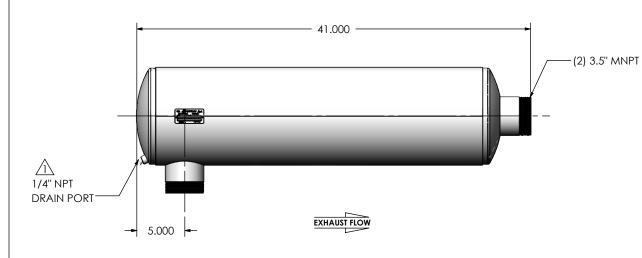

## NOTES:

• DO NOT USE EQUIPMENT TO SUPPORT OTHER PARTS OF THE EXHAUST SYSTEM WITHOUT PROPER REINFORCEMENT