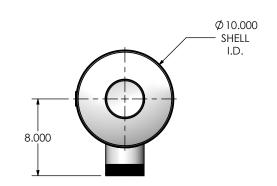

| REVISIONS |                                |           |          |          |
|-----------|--------------------------------|-----------|----------|----------|
| REV.      | DESCRIPTION                    | DATE      | SHEET(S) | DRAWN BY |
| 0         | ORIGINAL RELEASE               | 08/8/2017 | 1        | JFS      |
| 1         | UPDATED DRAIN PLUG DESCRIPTION | 11/1/2017 | 1        | FES      |







## NOTES:

• DO NOT USE EQUIPMENT TO SUPPORT OTHER PARTS OF THE EXHAUST SYSTEM WITHOUT PROPER REINFORCEMENT

## MATERIAL CONSTRUCTION: • ALUMINIZED STEEL

## PAINT:

 HIGH TEMPERATURE BLACK (MIRATECH COATING SYSTEM 5)

| PROJECT NAME    |                                                                                            |
|-----------------|--------------------------------------------------------------------------------------------|
|                 | PROPRIETARY AND CONFIDENTIAL                                                               |
| PROPOSAL NUMBER | THE INFORMATION CONTAINED IN THIS DRAWING IS THE SOLE PROPERTY OF MIRATECH GROUP, LLC. ANY |
| SALES ORDER NO. | REPRODUCTION IN PART OR AS A WHOLE WITHOUT THE WRITTEN PERMISSION OF MIRATECH              |
| CUSTOMER P.O