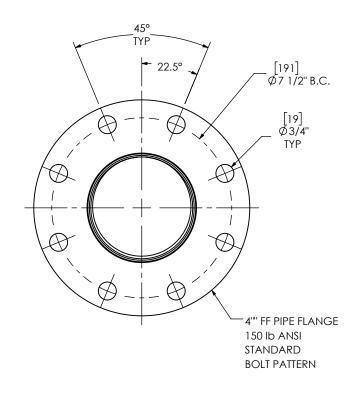

## NOTES:

 DO NOT USE EQUIPMENT TO SUPPORT OTHER PARTS OF THE EXHAUST SYSTEM WITHOUT PROPER REINFORCEMENT

## MATERIAL CONSTRUCTION:

• 304 STAINLESS STEEL

## PAINT:

• NONE (MIRATECH COATING SYSTEM 4)

| PRC | DJECT NAME                                      | PROPRIETARY AND CONFIDENTIAL                                                                                                                                             | DIMENSIONS ARE APPROXIMATE IN INCHES UNLESS OTHERWISE SPECIFIED DIMENSIONAL TOLERANCES UNLESS OTHERWISE SPECIFIED ANGLES MACH: 12* INCHES: 21/8 BEND: 13* MILLIMETERS: 13 DO NOT SCALE DRAWING |                    | _                               |           | IRHLELH           | PRODUC    |          |
|-----|-------------------------------------------------|--