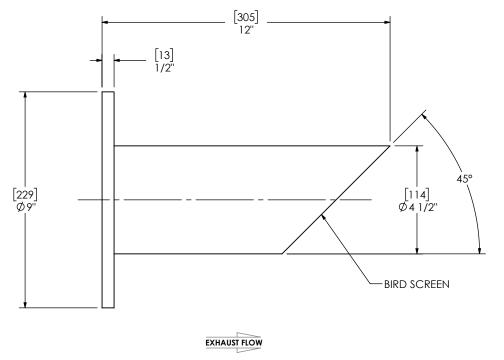

## NOTES:

 DO NOT USE EQUIPMENT TO SUPPORT OTHER PARTS OF THE EXHAUST SYSTEM WITHOUT PROPER REINFORCEMENT

## MATERIAL CONSTRUCTION:

• 304 STAINLESS STEEL