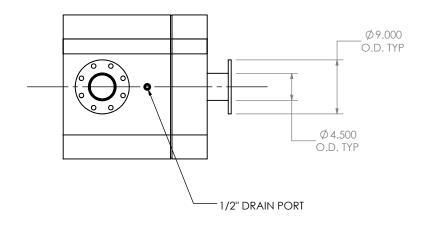

CUSTOMER P.O.

## NOTES:

 DO NOT USE EQUIPMENT TO SUPPORT OTHER PARTS OF THE EXHAUST SYSTEM WITHOUT PROPER REINFORCEMENT

## MATERIAL CONSTRUCTION:

• CARBON STEEL

## PAINT:

• HIGH TEMPERATURE BLACK (MIRATECH COATING SYSTEM 5)

| PROJECT NAME    |                                                                                            |
|-----------------|--------------------------------------------------------------------------------------------|
|                 | PROPRIETARY AND CONFIDENTIAL                                                               |
| PROPOSAL NUMBER | THE INFORMATION CONTAINED IN THIS DRAWING IS THE SOLE PROPERTY OF MIRATECH GROUP. LLC. ANY |
| SALES ORDER NO. | REPRODUCTION IN PART OR AS A WHOLE WITHOUT THE WRITTEN PERMISSION OF MIRATECH              |
|