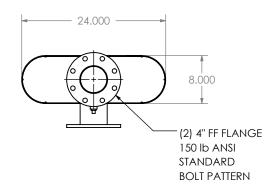

CUSTOMER P.O.

## NOTES:

 DO NOT USE EQUIPMENT TO SUPPORT OTHER PARTS OF THE EXHAUST SYSTEM WITHOUT PROPER REINFORCEMENT

## MATERIAL CONSTRUCTION:

• CARBON STEEL

## PAINT:

• HIGH TEMPERATURE BLACK (MIRATECH COATING SYSTEM 5)

| PROJECT NAME    |                                                                                            |
|-----------------|--------------------------------------------------------------------------------------------|
|                 | PROPRIETARY AND CONFIDENTIAL                                                               |
| PROPOSAL NUMBER | THE INFORMATION CONTAINED IN THIS DRAWING IS THE SOLE PROPERTY OF MIRATECH GROUP. LLC. ANY |
| SALES ORDER NO. | REPRODUCTION IN PART OR AS A WHOLE WITHOUT THE WRITTEN PERMISSION OF MIRATECH              |