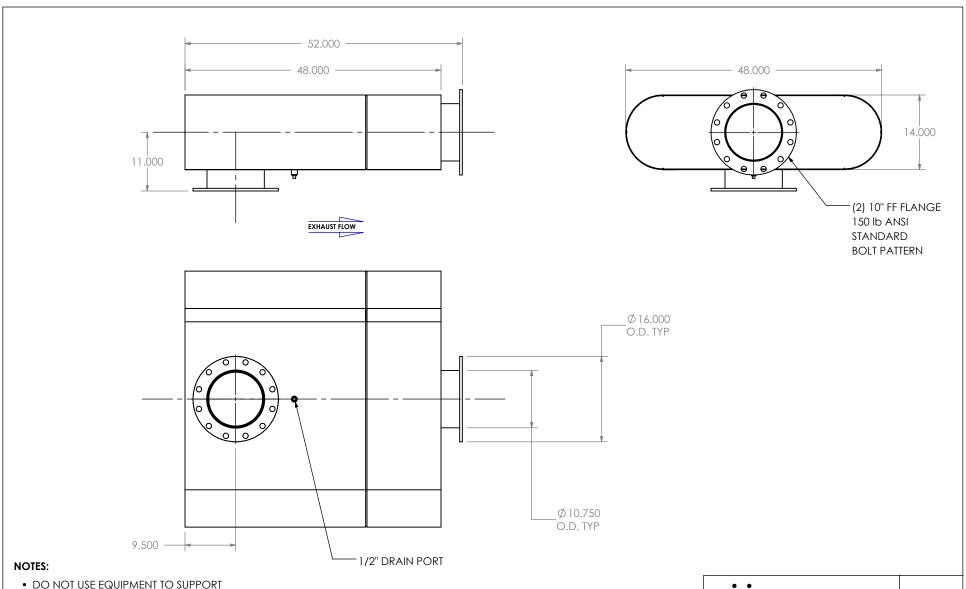

 DO NOT USE EQUIPMENT TO SUPPORT OTHER PARTS OF THE EXHAUST SYSTEM WITHOUT PROPER REINFORCEMENT

## MATERIAL CONSTRUCTION:

• 304 STAINLESS STEEL

## DIMENSIONS ARE IN INCHES UNLESS OTHERWISE SPECIFIED ΑL DIMENSIONAL TOLERANCES UNLESS OTHERWISE SPEC ANGLES MACH: ±1° INCHES: ±0 BEND: ±3° MILLIMETERS: ±2 DO NOT SCALE DRAWING DRAWN

|        | MIRALECH            |  |
|--------|---------------------|--|
| )<br>D | IIIIRHCCC           |  |
| 0.125  | OCREO-10PE-3-000000 |  |

| OCBE0-10PF-3-0000002Q |
|-----------------------|
| Sales Drawing         |

DRAWING REV 9/16/2016 OCBE0-10PF-3-0000002Q SD FES 0 REVIEWED BY SCALE 1:18 WEIGHT: 351 lb SHEET 1 OF 1 AJM 09/31/2016