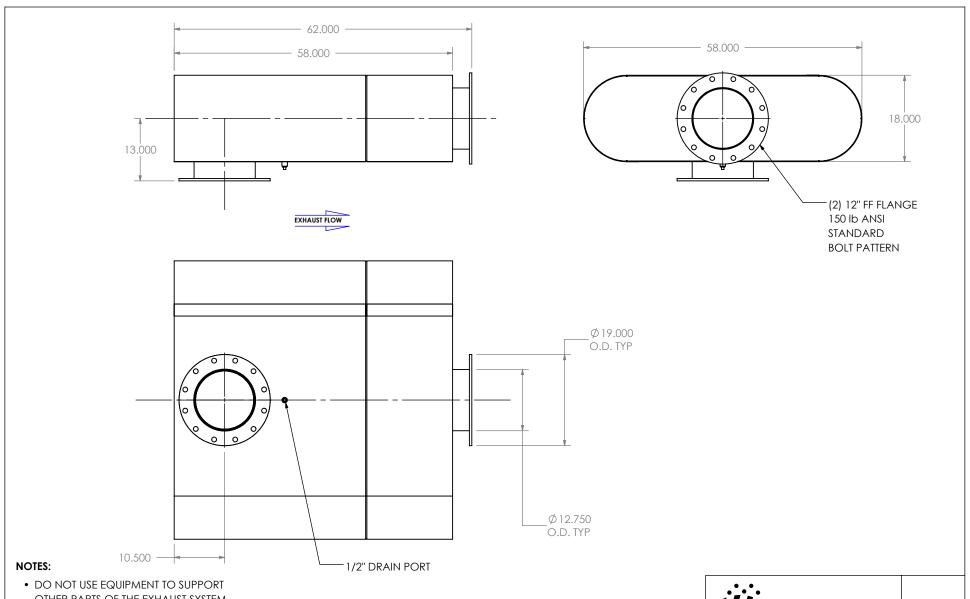

OTHER PARTS OF THE EXHAUST SYSTEM WITHOUT PROPER REINFORCEMENT

### MATERIAL CONSTRUCTION:

• CARBON STEEL

#### PAINT:

 HIGH TEMPERATURE BLACK (MIRATECH COATING SYSTEM 5)

| PROJECT NAME    |                                                                                            |
|-----------------|--------------------------------------------------------------------------------------------|
|                 | PROPRIETARY AND CONFIDENTIAL                                                               |
| PROPOSAL NUMBER | THE INFORMATION CONTAINED IN THIS DRAWING IS THE SOLE PROPERTY OF MIRATECH GROUP, LLC. ANY |
| SALES ORDER NO. | REPRODUCTION IN PART OR AS A WHOLE WITHOUT THE WRITTEN PERMISSION OF MIRATECH              |
| CUSTOMER P.O.   | GROUP, LLC IS PROHIBITED.                                                                  |

## OCBE0-12PF-2-00000030 **Sales Drawing**

DRAWING REV OCBE0-12PF-2-00000030 SD 0 SCALE 1:20 WEIGHT: 518 lb SHEET 1 OF 1