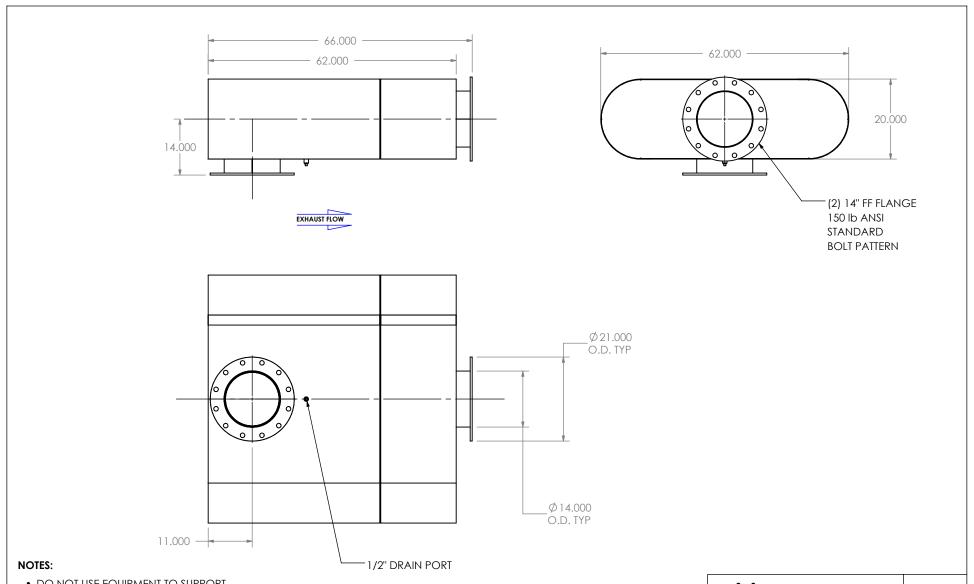

• DO NOT USE EQUIPMENT TO SUPPORT OTHER PARTS OF THE EXHAUST SYSTEM WITHOUT PROPER REINFORCEMENT