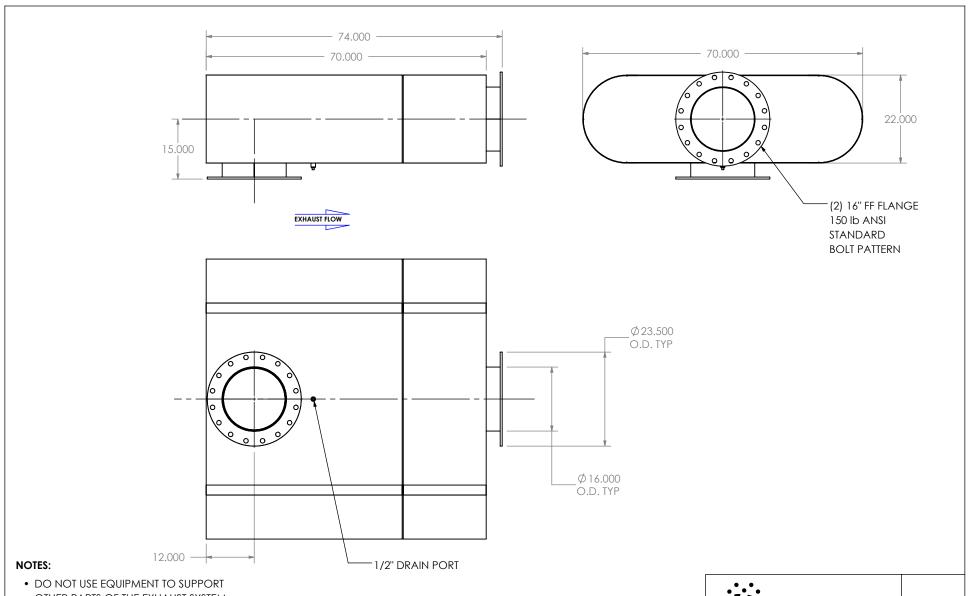

OTHER PARTS OF THE EXHAUST SYSTEM WITHOUT PROPER REINFORCEMENT

## MATERIAL CONSTRUCTION:

• CARBON STEEL

## PAINT:

• HIGH TEMPERATURE BLACK (MIRATECH COATING SYSTEM 5)

| PROJECT NAME    |                                                                                           |
|-----------------|-------------------------------------------------------------------------------------------|
|                 | PROPRIETARY AND CONFIDENTIA                                                               |
| PROPOSAL NUMBER | THE INFORMATION CONTAINED IN THIS DRAWING IS THE SOLE PROPERT OF MIRATECH GROUP, LLC. ANY |
| SALES ORDER NO. | REPRODUCTION IN PART OR AS A WHOLE WITHOUT THE WRITTEN PERMISSION OF MIRATECH             |
| CUSTOMER P.O.   | GROUP, LLC IS PROHIBITED.                                                                 |