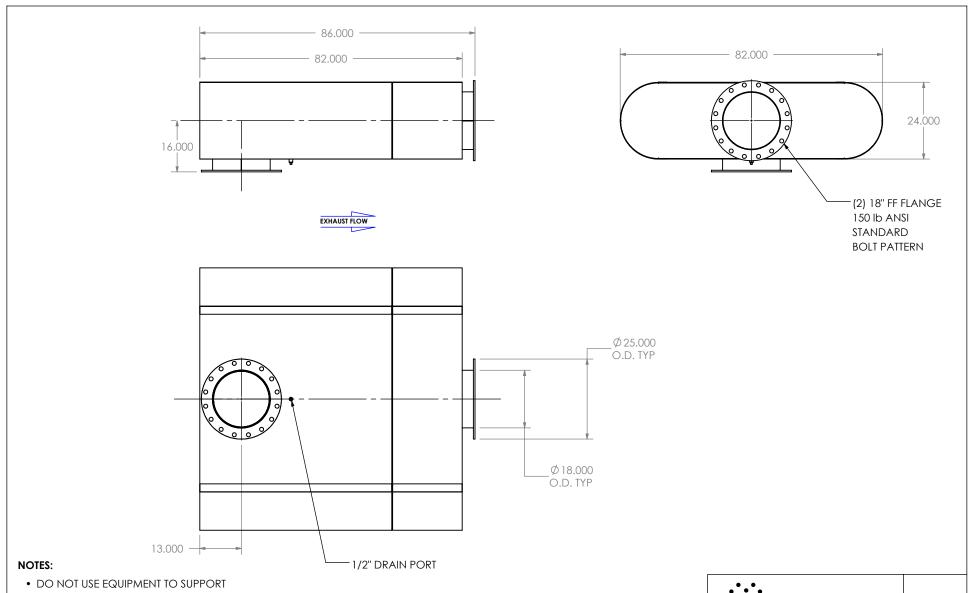

OTHER PARTS OF THE EXHAUST SYSTEM WITHOUT PROPER REINFORCEMENT

## OCBE0-18PF-2-0000003Q Sales Drawing

RAWING REV 0 OCBE0-18PF-2-0000003Q SD REVIEWED BY SCALE 1:30 WEIGHT: 1155 lb SHEET 1 OF 1 09/31/2016 AJM