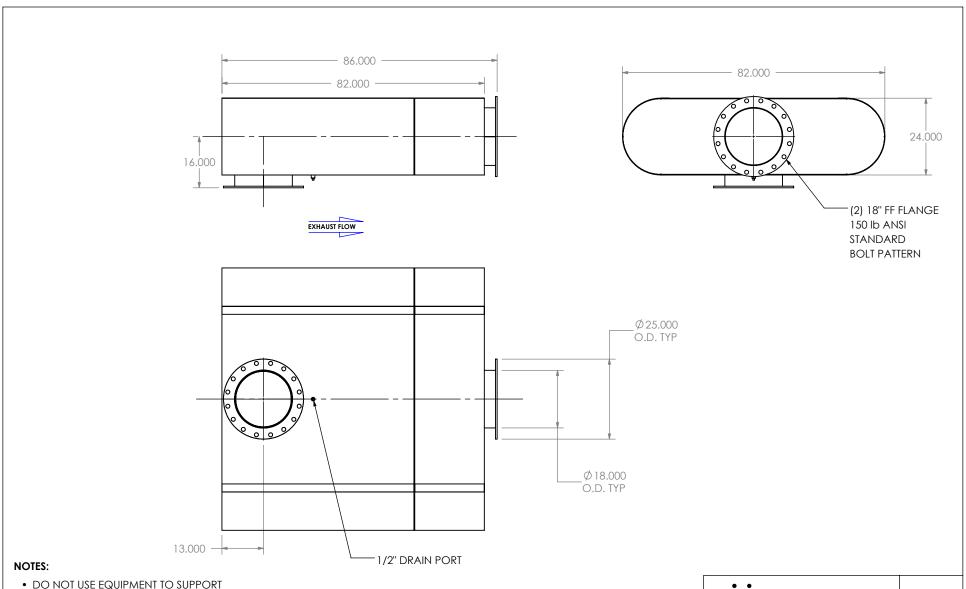

• DO NOT USE EQUIPMENT TO SUPPORT OTHER PARTS OF THE EXHAUST SYSTEM WITHOUT PROPER REINFORCEMENT

## MATERIAL CONSTRUCTION:

• 304 STAINLESS STEEL

## PAINT:

NONE

| PROJECT NAME        |                                   |
|---------------------|-----------------------------------|
|                     |                                   |
|                     | PROPRIETARY AND CONFIDENTIAL      |
| PROPOSAL NUMBER     | 1                                 |
| T KOT OUT E TOTALEK | THE INFORMATION CONTAINED IN      |
|                     | THIS DRAWING IS THE SOLE PROPERTY |
|                     | OF MIRATECH GROUP, LLC. ANY       |
| SALES ORDER NO.     | REPRODUCTION IN PART OR AS A      |
|                     |                                   |
|                     | WHOLE WITHOUT THE WRITTEN         |
|                     | PERMISSION OF MIRATECH            |
| CUSTOMER P.O.       | GROUP, LLC IS PROHIBITED.         |