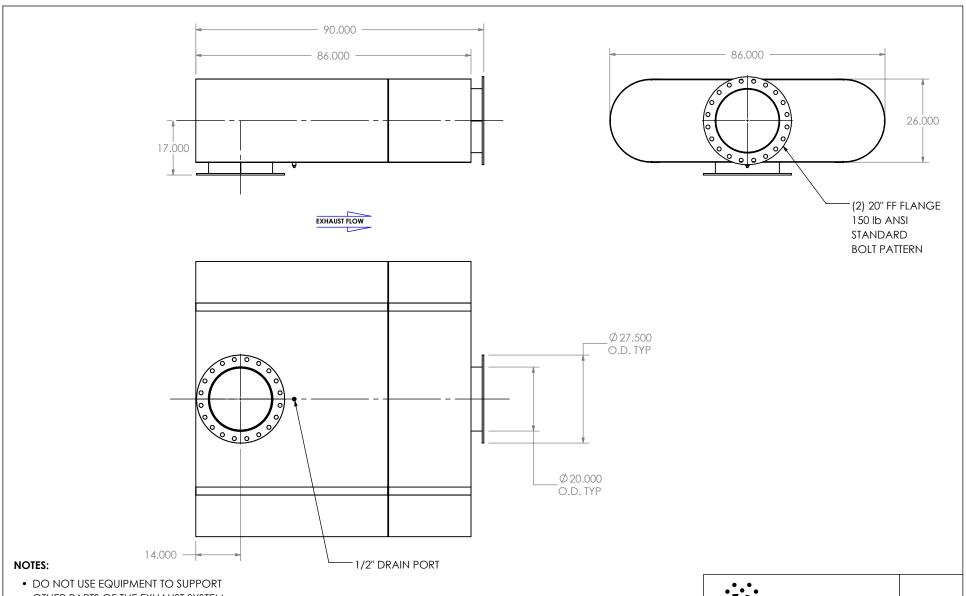

OTHER PARTS OF THE EXHAUST SYSTEM WITHOUT PROPER REINFORCEMENT

## MATERIAL CONSTRUCTION:

• CARBON STEEL

## PAINT:

• HIGH TEMPERATURE BLACK (MIRATECH COATING SYSTEM 5)

| PROJECT NAME    |                                                                                           |
|-----------------|-------------------------------------------------------------------------------------------|
|                 | PROPRIETARY AND CONFIDENTIAL                                                              |
| PROPOSAL NUMBER | THE INFORMATION CONTAINED IN THIS DRAWING IS THE SOLE PROPERT OF MIRATECH GROUP, LLC. ANY |
| SALES ORDER NO. | REPRODUCTION IN PART OR AS A WHOLE WITHOUT THE WRITTEN PERMISSION OF MIRATECH             |
| CUSTOMER P.O.   | GROUP, LLC IS PROHIBITED.                                                                 |