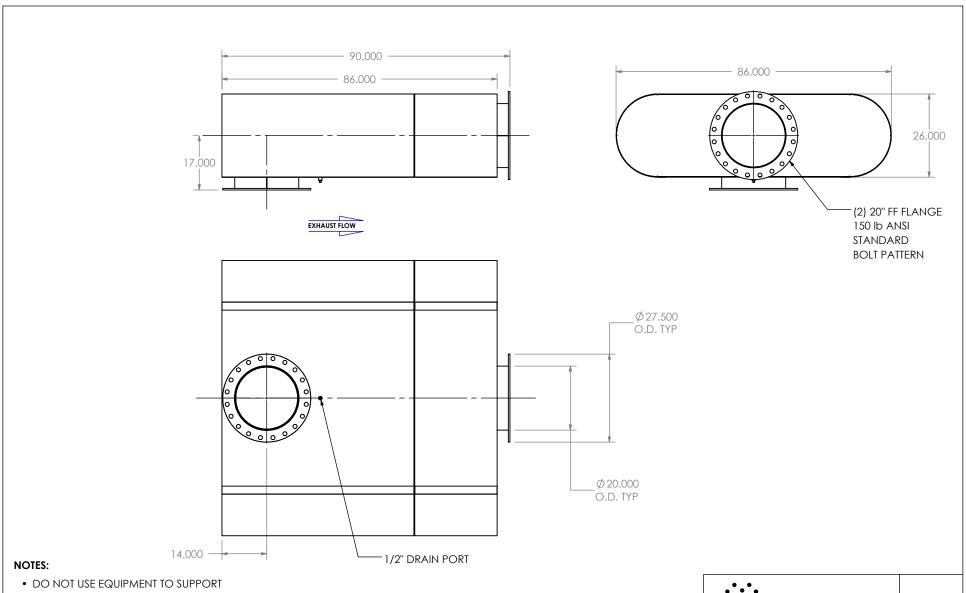

OTHER PARTS OF THE EXHAUST SYSTEM WITHOUT PROPER REINFORCEMENT

## MATERIAL CONSTRUCTION:

• 304 STAINLESS STEEL

## OCBE0-18PF-3-0000003Q Sales Drawing

RAWING REV 0 OCBE0-20PF-3-00000040 SD SCALE 1:30 WEIGHT: 1318 lb SHEET 1 OF 1 09/31/2016