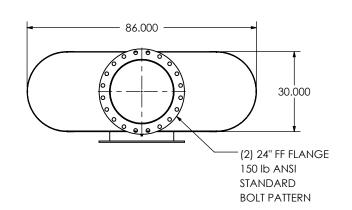

## NOTES:

 DO NOT USE EQUIPMENT TO SUPPORT OTHER PARTS OF THE EXHAUST SYSTEM WITHOUT PROPER REINFORCEMENT

## MATERIAL CONSTRUCTION:

• 304 STAINLESS STEEL

## PAINT:

NONE

| PROJECT NAME    |                                                                                          |
|-----------------|------------------------------------------------------------------------------------------|
|                 | PROPRIETARY AND CONFIDENTIA                                                              |
| PROPOSAL NUMBER | THE INFORMATION CONTAINED IN THIS DRAWING IS THE SOLE PROPER OF MIRATECH GROUP, LLC. ANY |
| SALES ORDER NO. | REPRODUCTION IN PART OR AS A WHOLE WITHOUT THE WRITTEN PERMISSION OF MIRATECH            |
| CUSTOMER P.O.   | GROUP, LLC IS PROHIBITED.