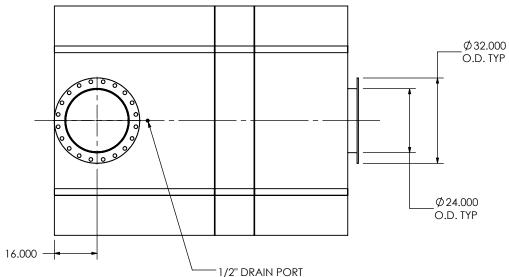

## NOTES:

 DO NOT USE EQUIPMENT TO SUPPORT OTHER PARTS OF THE EXHAUST SYSTEM WITHOUT PROPER REINFORCEMENT

## MATERIAL CONSTRUCTION:

• 304 STAINLESS STEEL

## PAINT:

NONE

| PROJECT NAME    |                                                                                          |
|-----------------|------------------------------------------------------------------------------------------|
|                 | PROPRIETARY AND CONFIDENTIA                                                              |
| PROPOSAL NUMBER | THE INFORMATION CONTAINED IN THIS DRAWING IS THE SOLE PROPER OF MIRATECH GROUP, LLC. ANY |
| SALES ORDER NO. | REPRODUCTION IN PART OR AS A WHOLE WITHOUT THE WRITTEN PERMISSION OF MIRATECH            |
| CUSTOMER P.O.   | GROUP, LLC IS PROHIBITED.